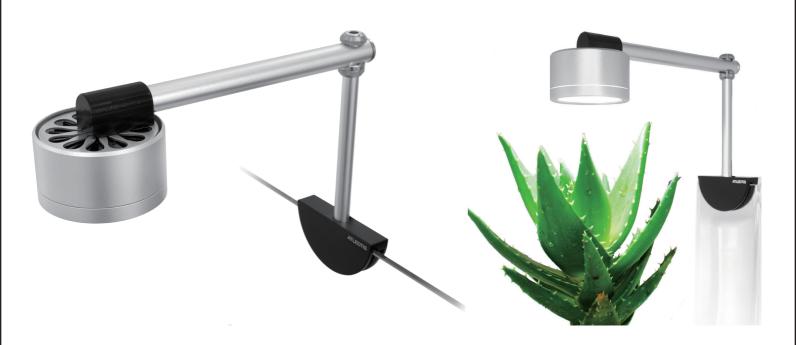

## RGB-W COLOR MIX GROW LIGHT LED LIGHTING SYSTEM

| Material | Function   |
|----------|------------|
| Material | i dilction |

| Material       | Aluminum alloy  Anodize black & silver | For tank size       | Standard width 300 - 360mm<br>4mm - 8mm |  |
|----------------|----------------------------------------|---------------------|-----------------------------------------|--|
| Color          |                                        | For glass thickness |                                         |  |
| Optic Material | PC                                     |                     |                                         |  |