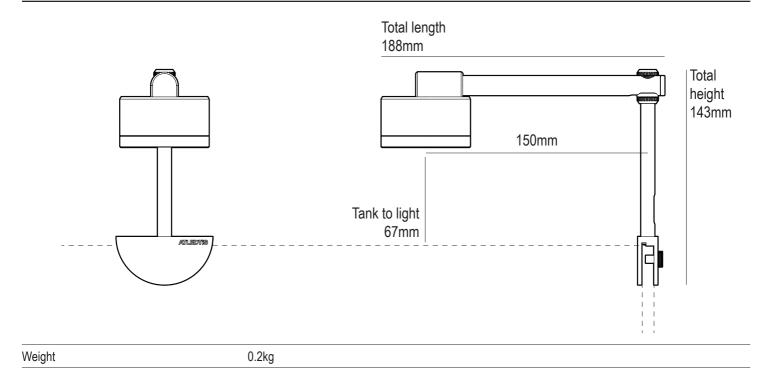

## RGB-W COLOR MIX GROW LIGHT LED LIGHTING SYSTEM

| Material | Function   |
|----------|------------|
| Material | i dilction |

| Material       | Aluminum alloy  Anodize black & silver | For tank size       | Standard width 300 - 360mm<br>4mm - 8mm |  |
|----------------|----------------------------------------|---------------------|-----------------------------------------|--|
| Color          |                                        | For glass thickness |                                         |  |
| Optic Material | PC                                     |                     |                                         |  |