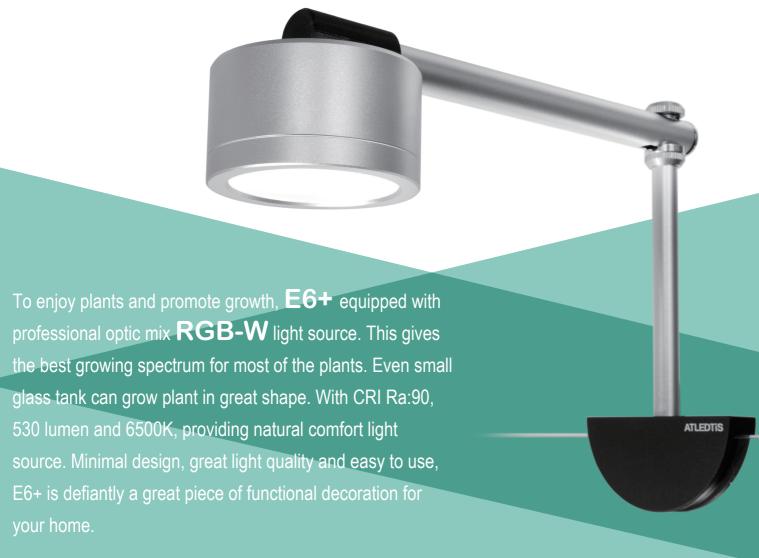

## Specification

| •                           |                                           |  |
|-----------------------------|-------------------------------------------|--|
| Optic Structure             | RGB - W, Professional Optic mix, Cree LED |  |
| Color Temperature(CCT)      | 6500K Daylight                            |  |
| Operating Voltage / Current | DC - 24V / 300mA                          |  |
| Input Voltage               | AC100 - 240V                              |  |
| Rated Frequency             | 50/60 Hz                                  |  |
| Lumen Output                | 530lm                                     |  |
| Total Power                 | 9W                                        |  |
| Lumen Efficacy              | 61 lm/W                                   |  |
| Beam angle                  | 120°                                      |  |
| LED Life Span               | 36,000 hrs                                |  |
| RoHS                        | Yes                                       |  |
|                             |                                           |  |