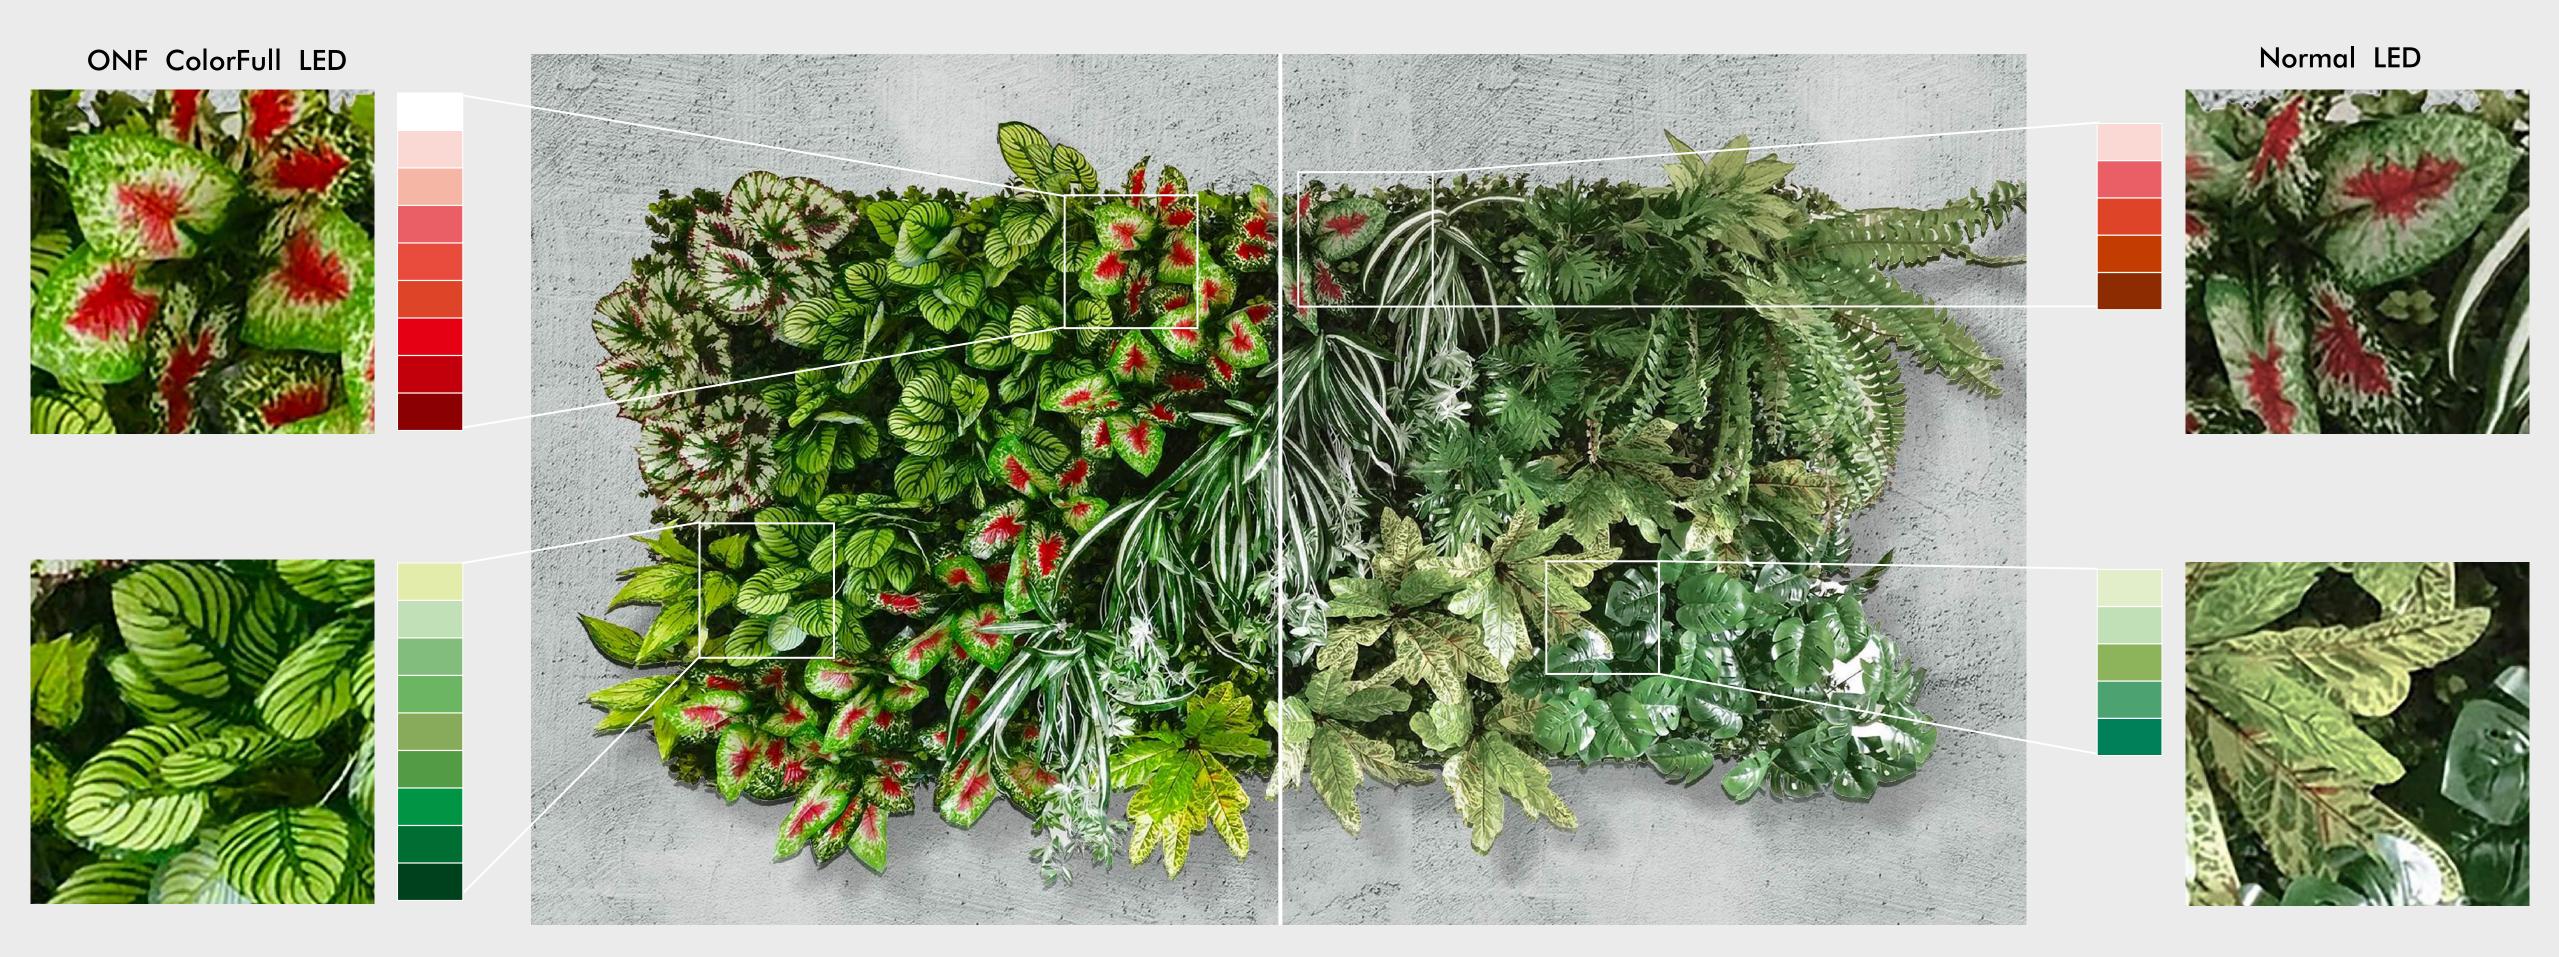

### ColorFull LED

ONF exclusive ColorFull LED combination advantage of three wavelengths + full spectrum light color, the color closer to the real but more dazzling, which brighten up the aquatic plants vividly and clearly.

# The aquatics now appears to be more vivid and larger than life.

With our fluorescent powder algorithm, the ColorFull spectrum helps all aquatic creatures to grow better, healthier and faster.

## Natural color development techniques

The wide-area color rendering technology of ColorFull LED, which not only provides the wavelengths required by plants but also complements the spectrum of other bands, making the color more stereoscopic and vivid.