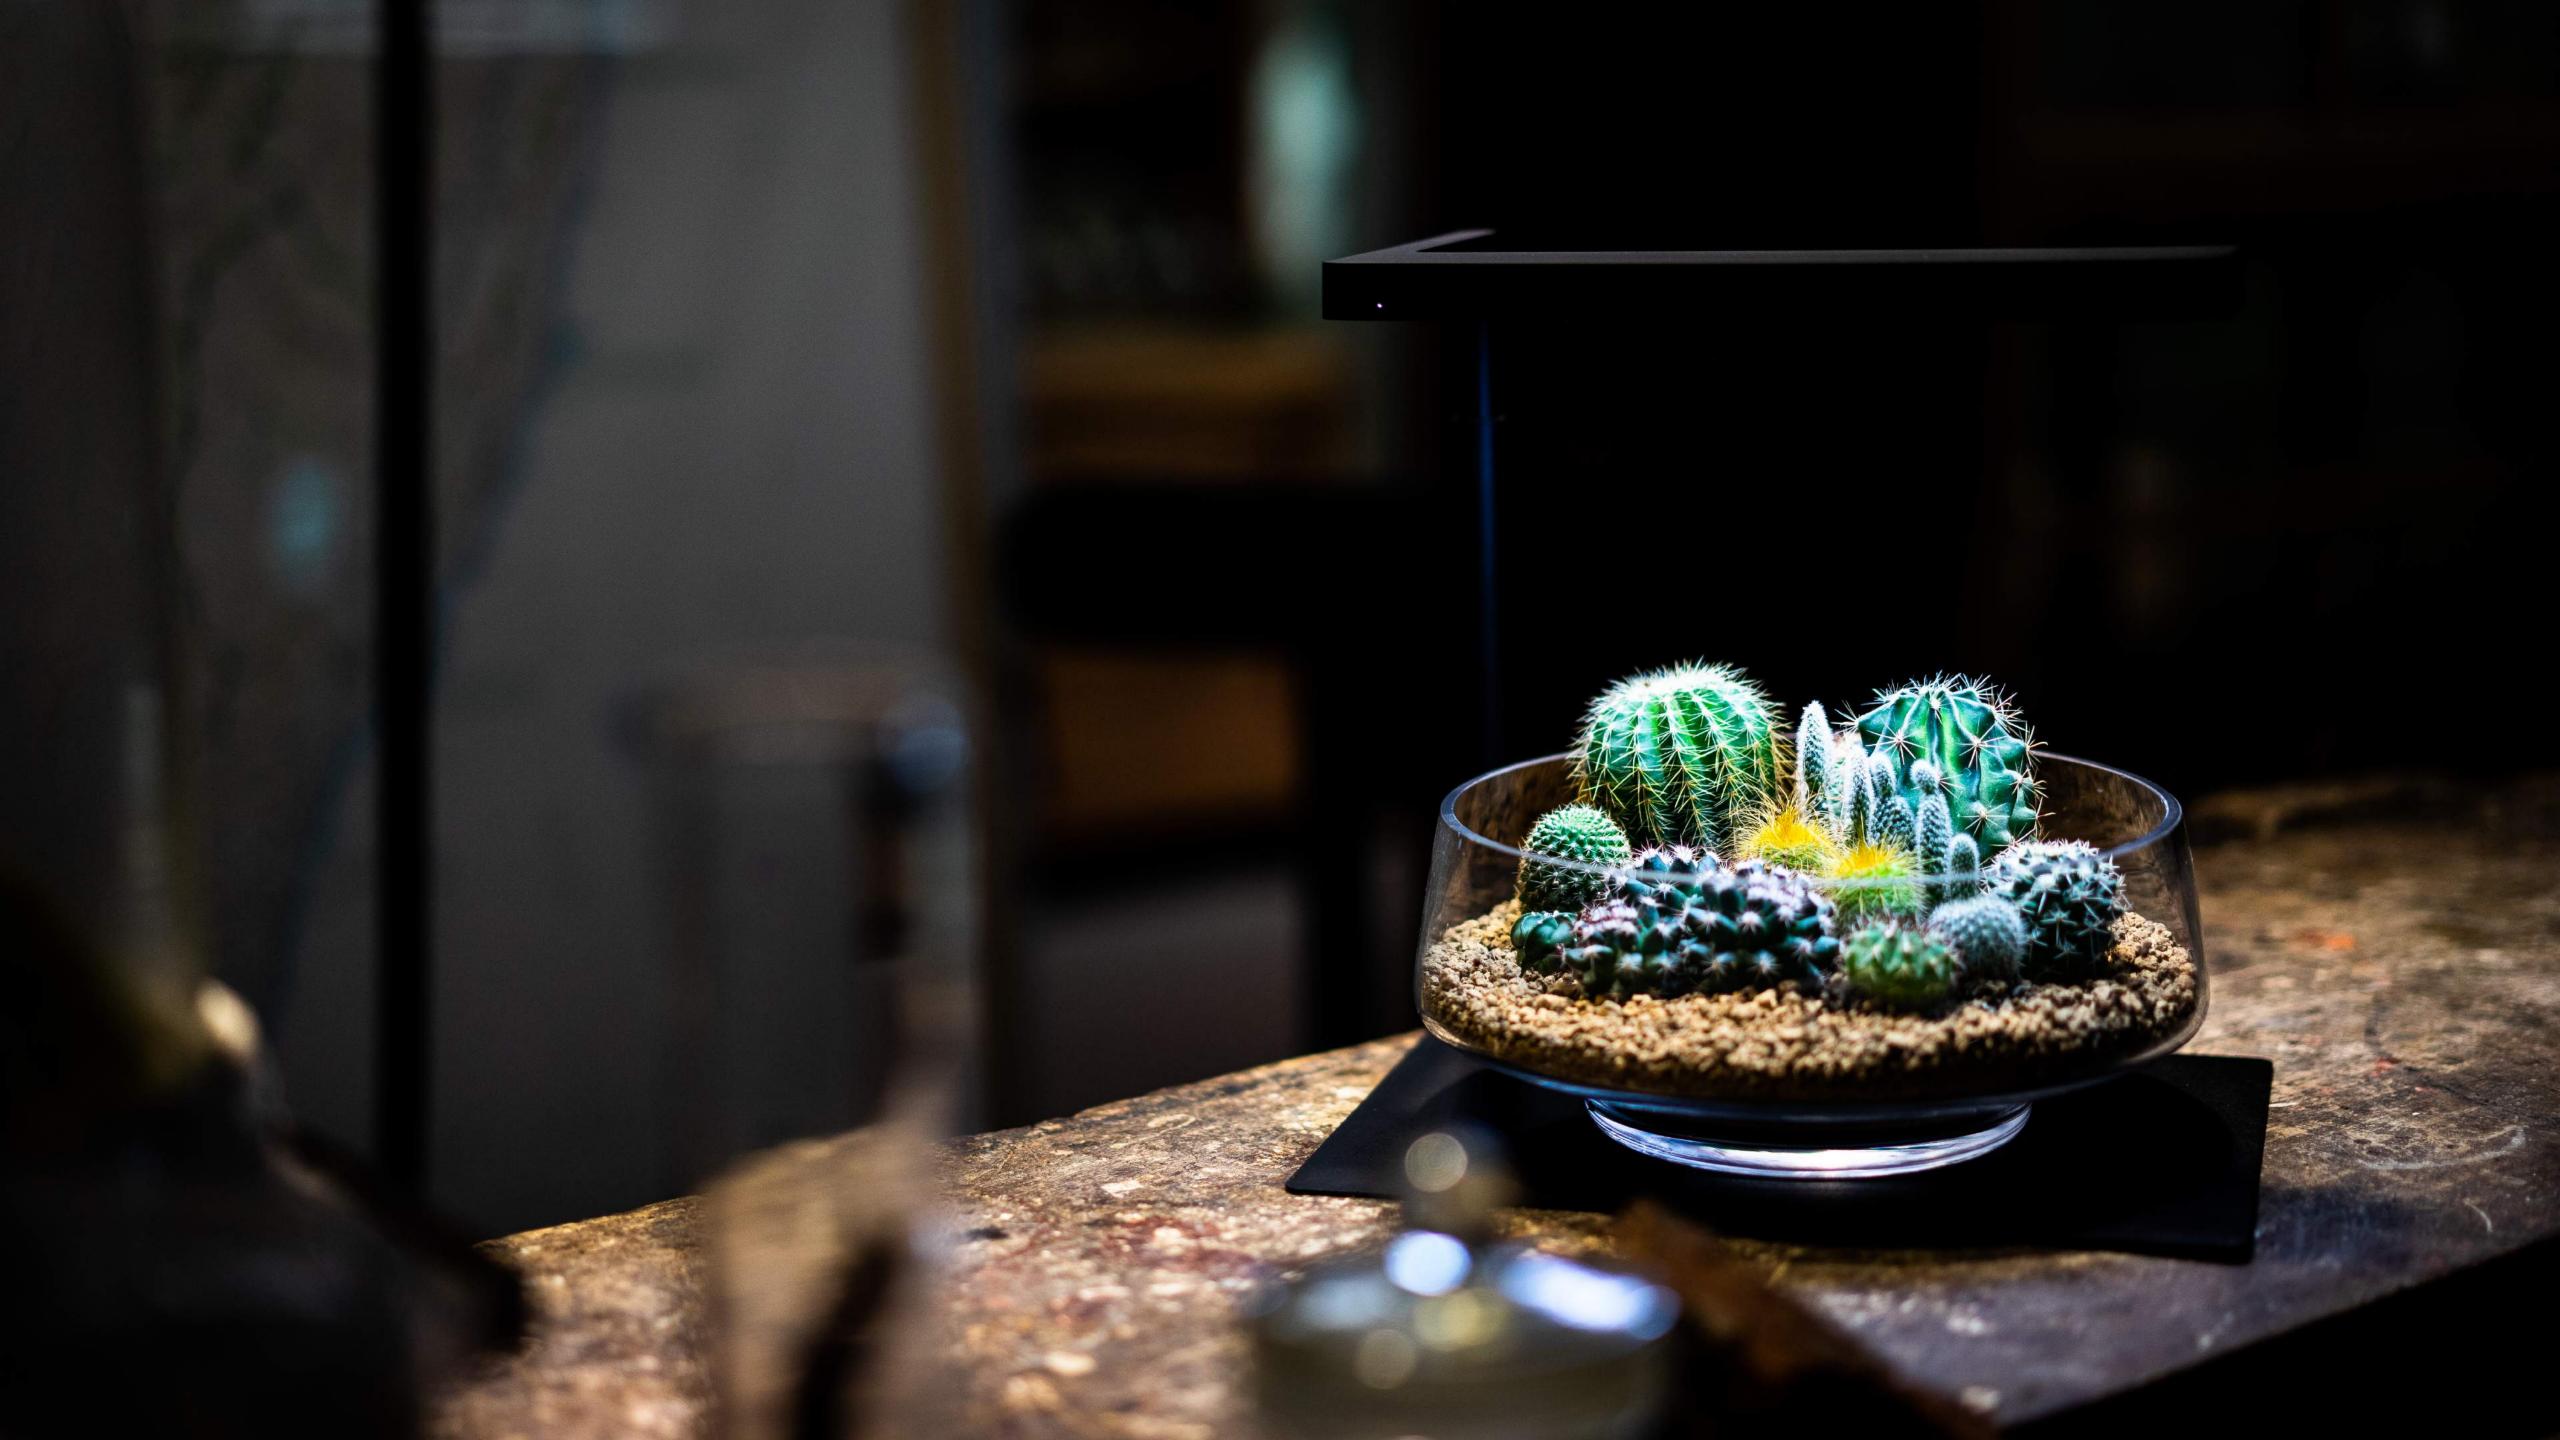

### ColorFull LED

ONF exclusive ColorFull LED combination advantage of three wavelengths + full spectrum light color, the color closer to the real but more dazzling, which brighten up the aquatic plants vividly and clearly.

# The aquatics now appears to be more vivid and larger than life.

With our fluorescent powder algorithm, the ColorFull spectrum helps all aquatic creatures to grow better, healthier and faster.

## Natural color development techniques

The wide-area color rendering technology of ColorFull LED, which not only provides the wavelengths required by plants but also complements the spectrum of other bands, making the color more stereoscopic and vivid.