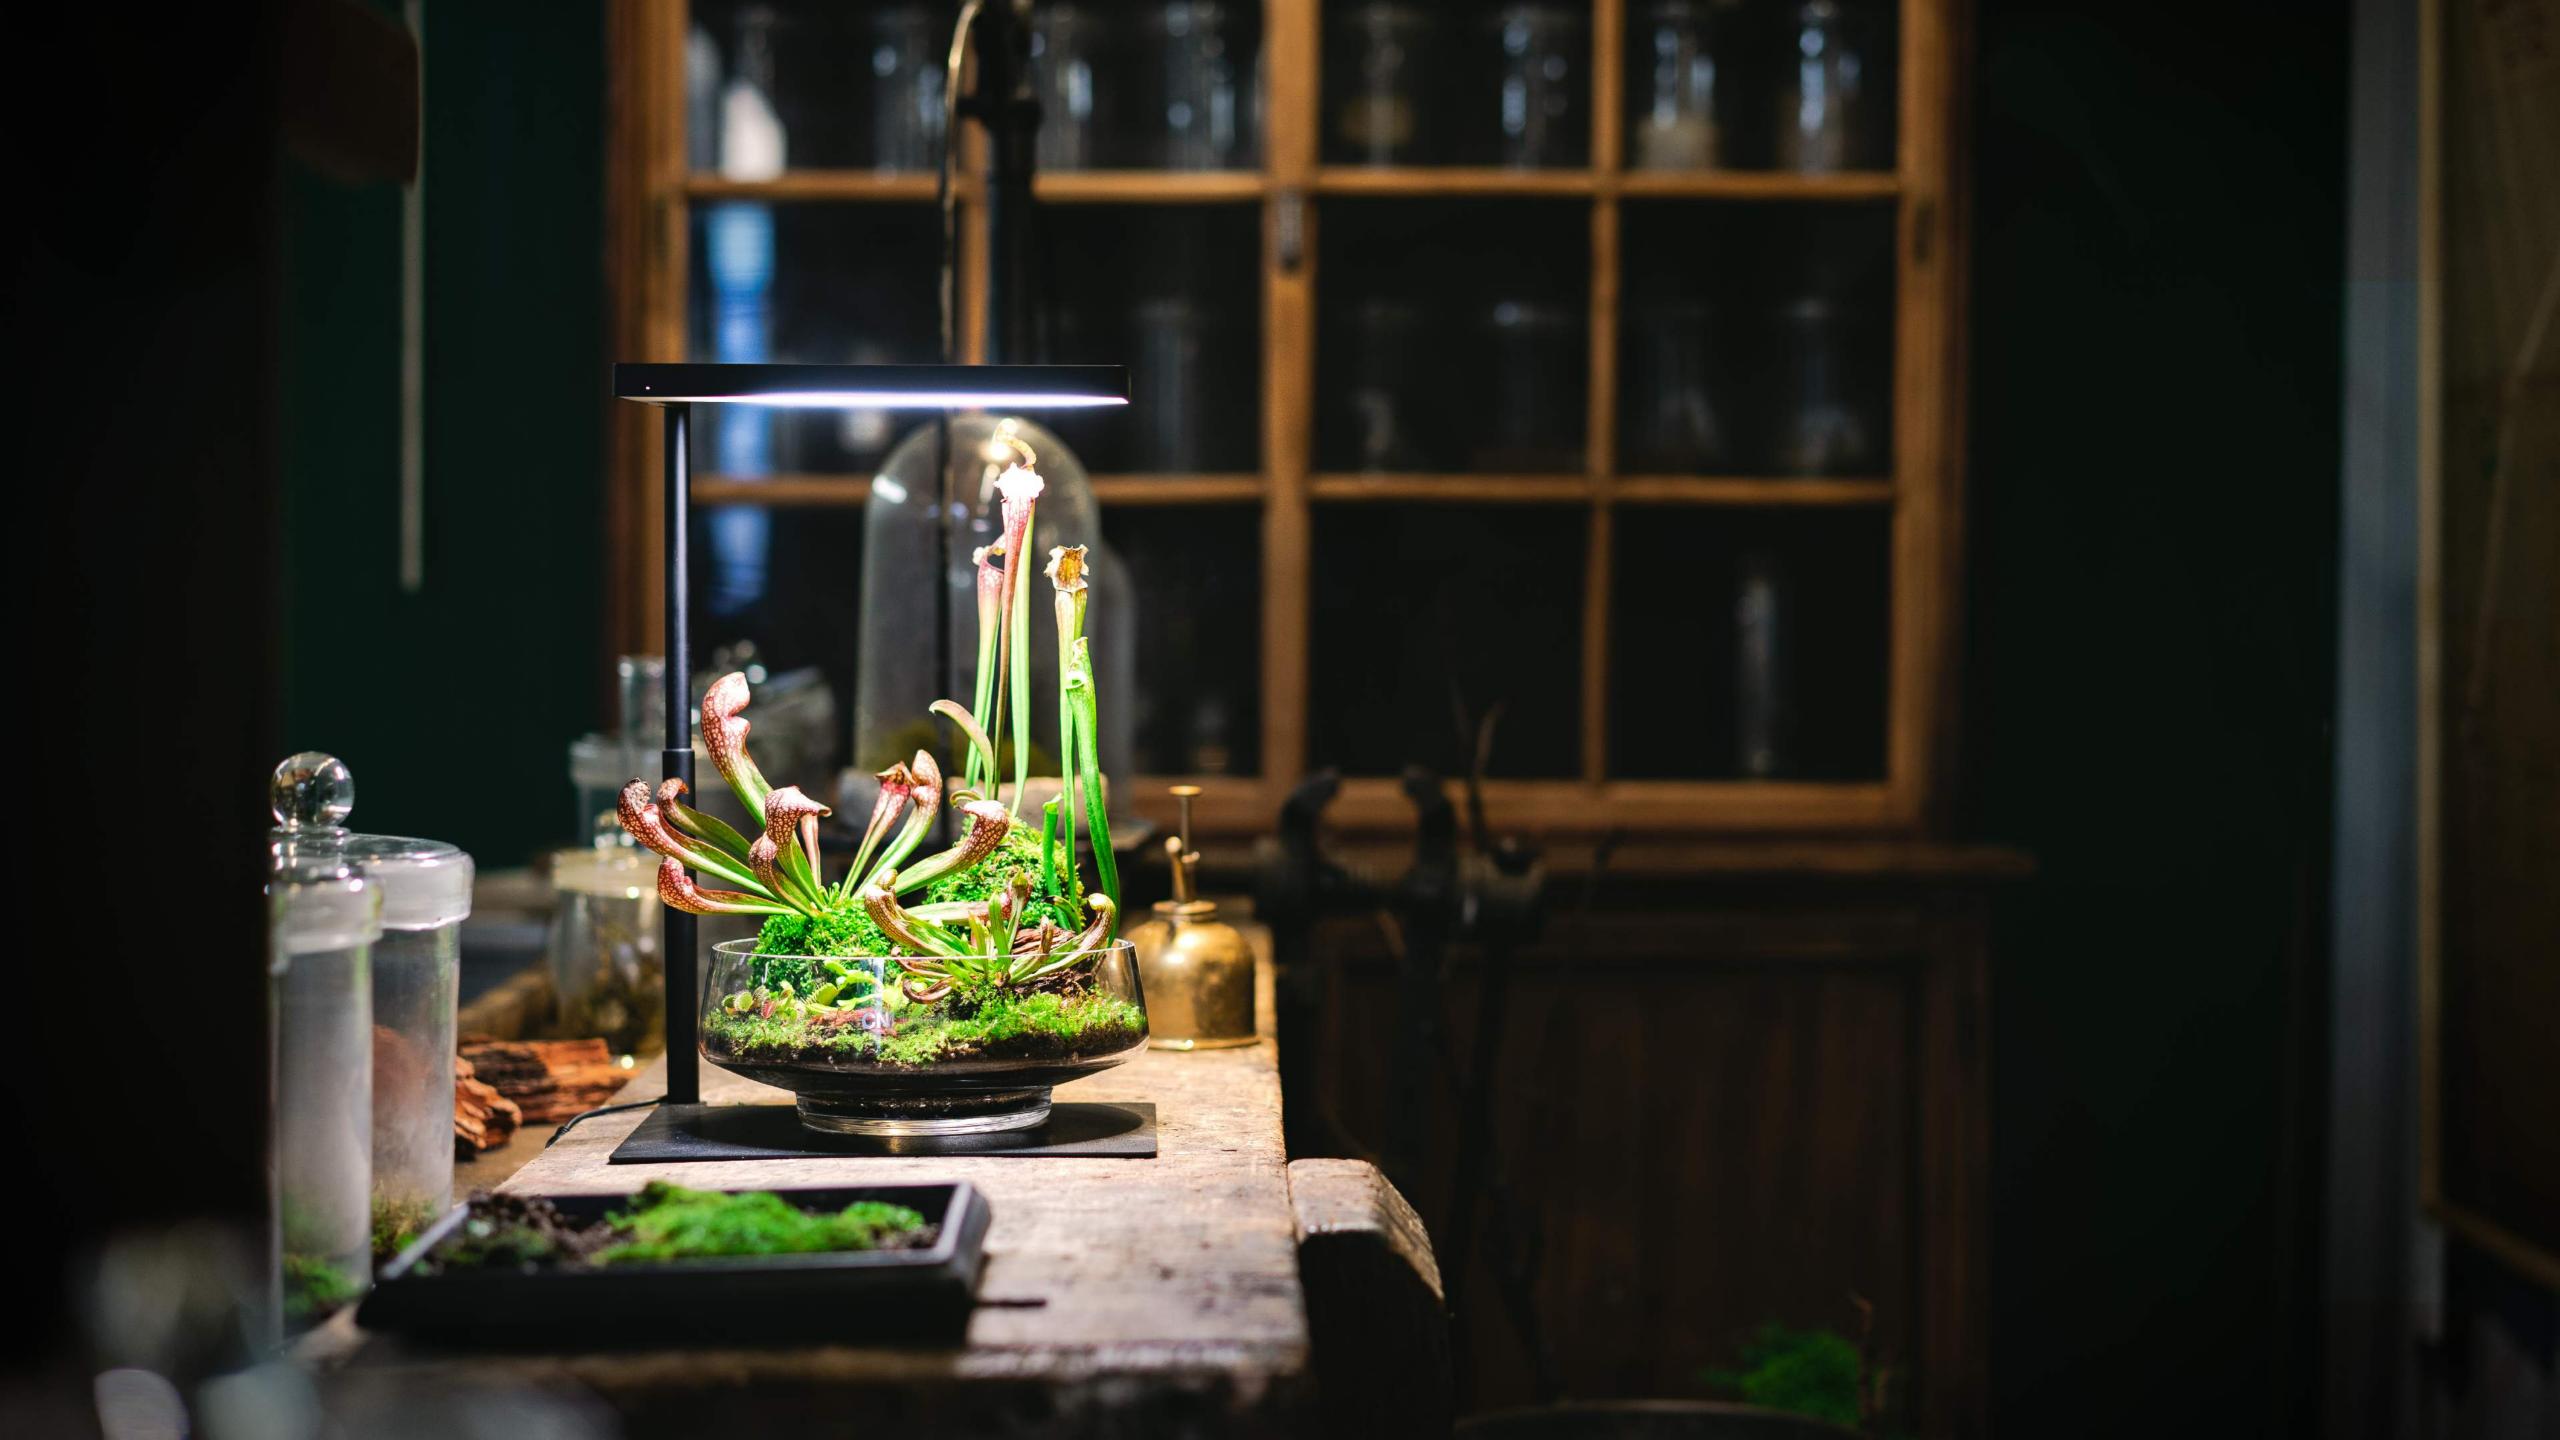

### ColorFull LED

ONF exclusive ColorFull LED combination advantage of three wavelengths + full spectrum light color, the color closer to the real but more dazzling, which brighten up the aquatic plants vividly and clearly.

# The aquatics now appears to be more vivid and larger than life.

With our fluorescent powder algorithm, the ColorFull spectrum helps all aquatic creatures to grow better, healthier and faster.

## Natural color development techniques

The wide-area color rendering technology of ColorFull LED, which not only provides the wavelengths required by plants but also complements the spectrum of other bands, making the color more stereoscopic and vivid.