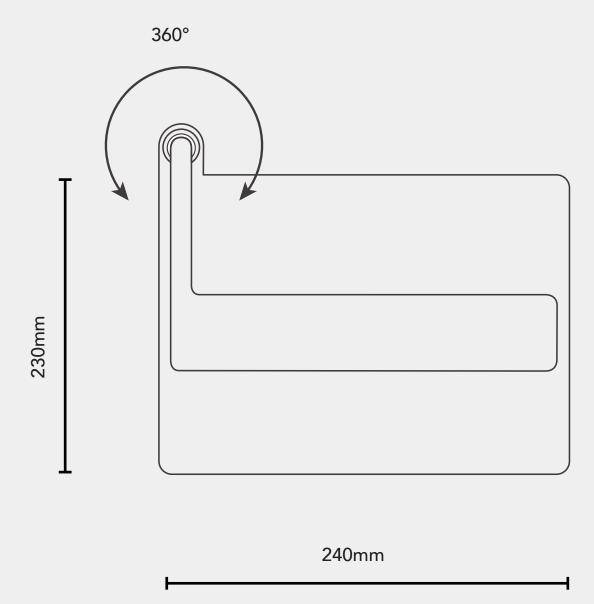

ng, which brighten up the aquatic plants vividly and clearly.





# The aquatics now appears to be more vivid and larger than life.

With our fluorescent powder algorithm, the ColorFull spectrum helps all aquatic creatures to grow better, healthier and faster.





## Natural color development techniques

The wide-area color rendering technology of ColorFull LED, which not only provides the wavelengths required by plants but also complements the spectrum of other bands, making the color more stereoscopic and vivid.









1300lm / 15W

Highest luminous efficiency



Dimmable

Increments of 100%-75%-50%-25%-100%



Brightness Memorize

It will memorize its previous brightness before turning off



Gradual Ramp UP & Down

In order to protect human eyes and not shock tank inhabitants











#### **Product Size**

240x 230 x 225- 360 mm  $(L) \times (W) \times (H)$ 



#### Product weight

1220 g



#### Color temperature

7000 K



#### 

100 - 240 VAC, 50 / 60 Hz



#### Surface color

Black



# = Brightness

1300 lm



#### LED lifetime

50,000 hr



#### Power consumption

15W



#### Beam angle

110°



#### Material

Aluminum / plastic / rubber / zincplating



#### Waterproof grade

IP 54



















Website <a href="https://www.onfaqua.com/">https://www.onfaqua.com/</a>

Facebook ONF

Instagram onf\_lighting

Email <u>support@onf.com.tw</u>