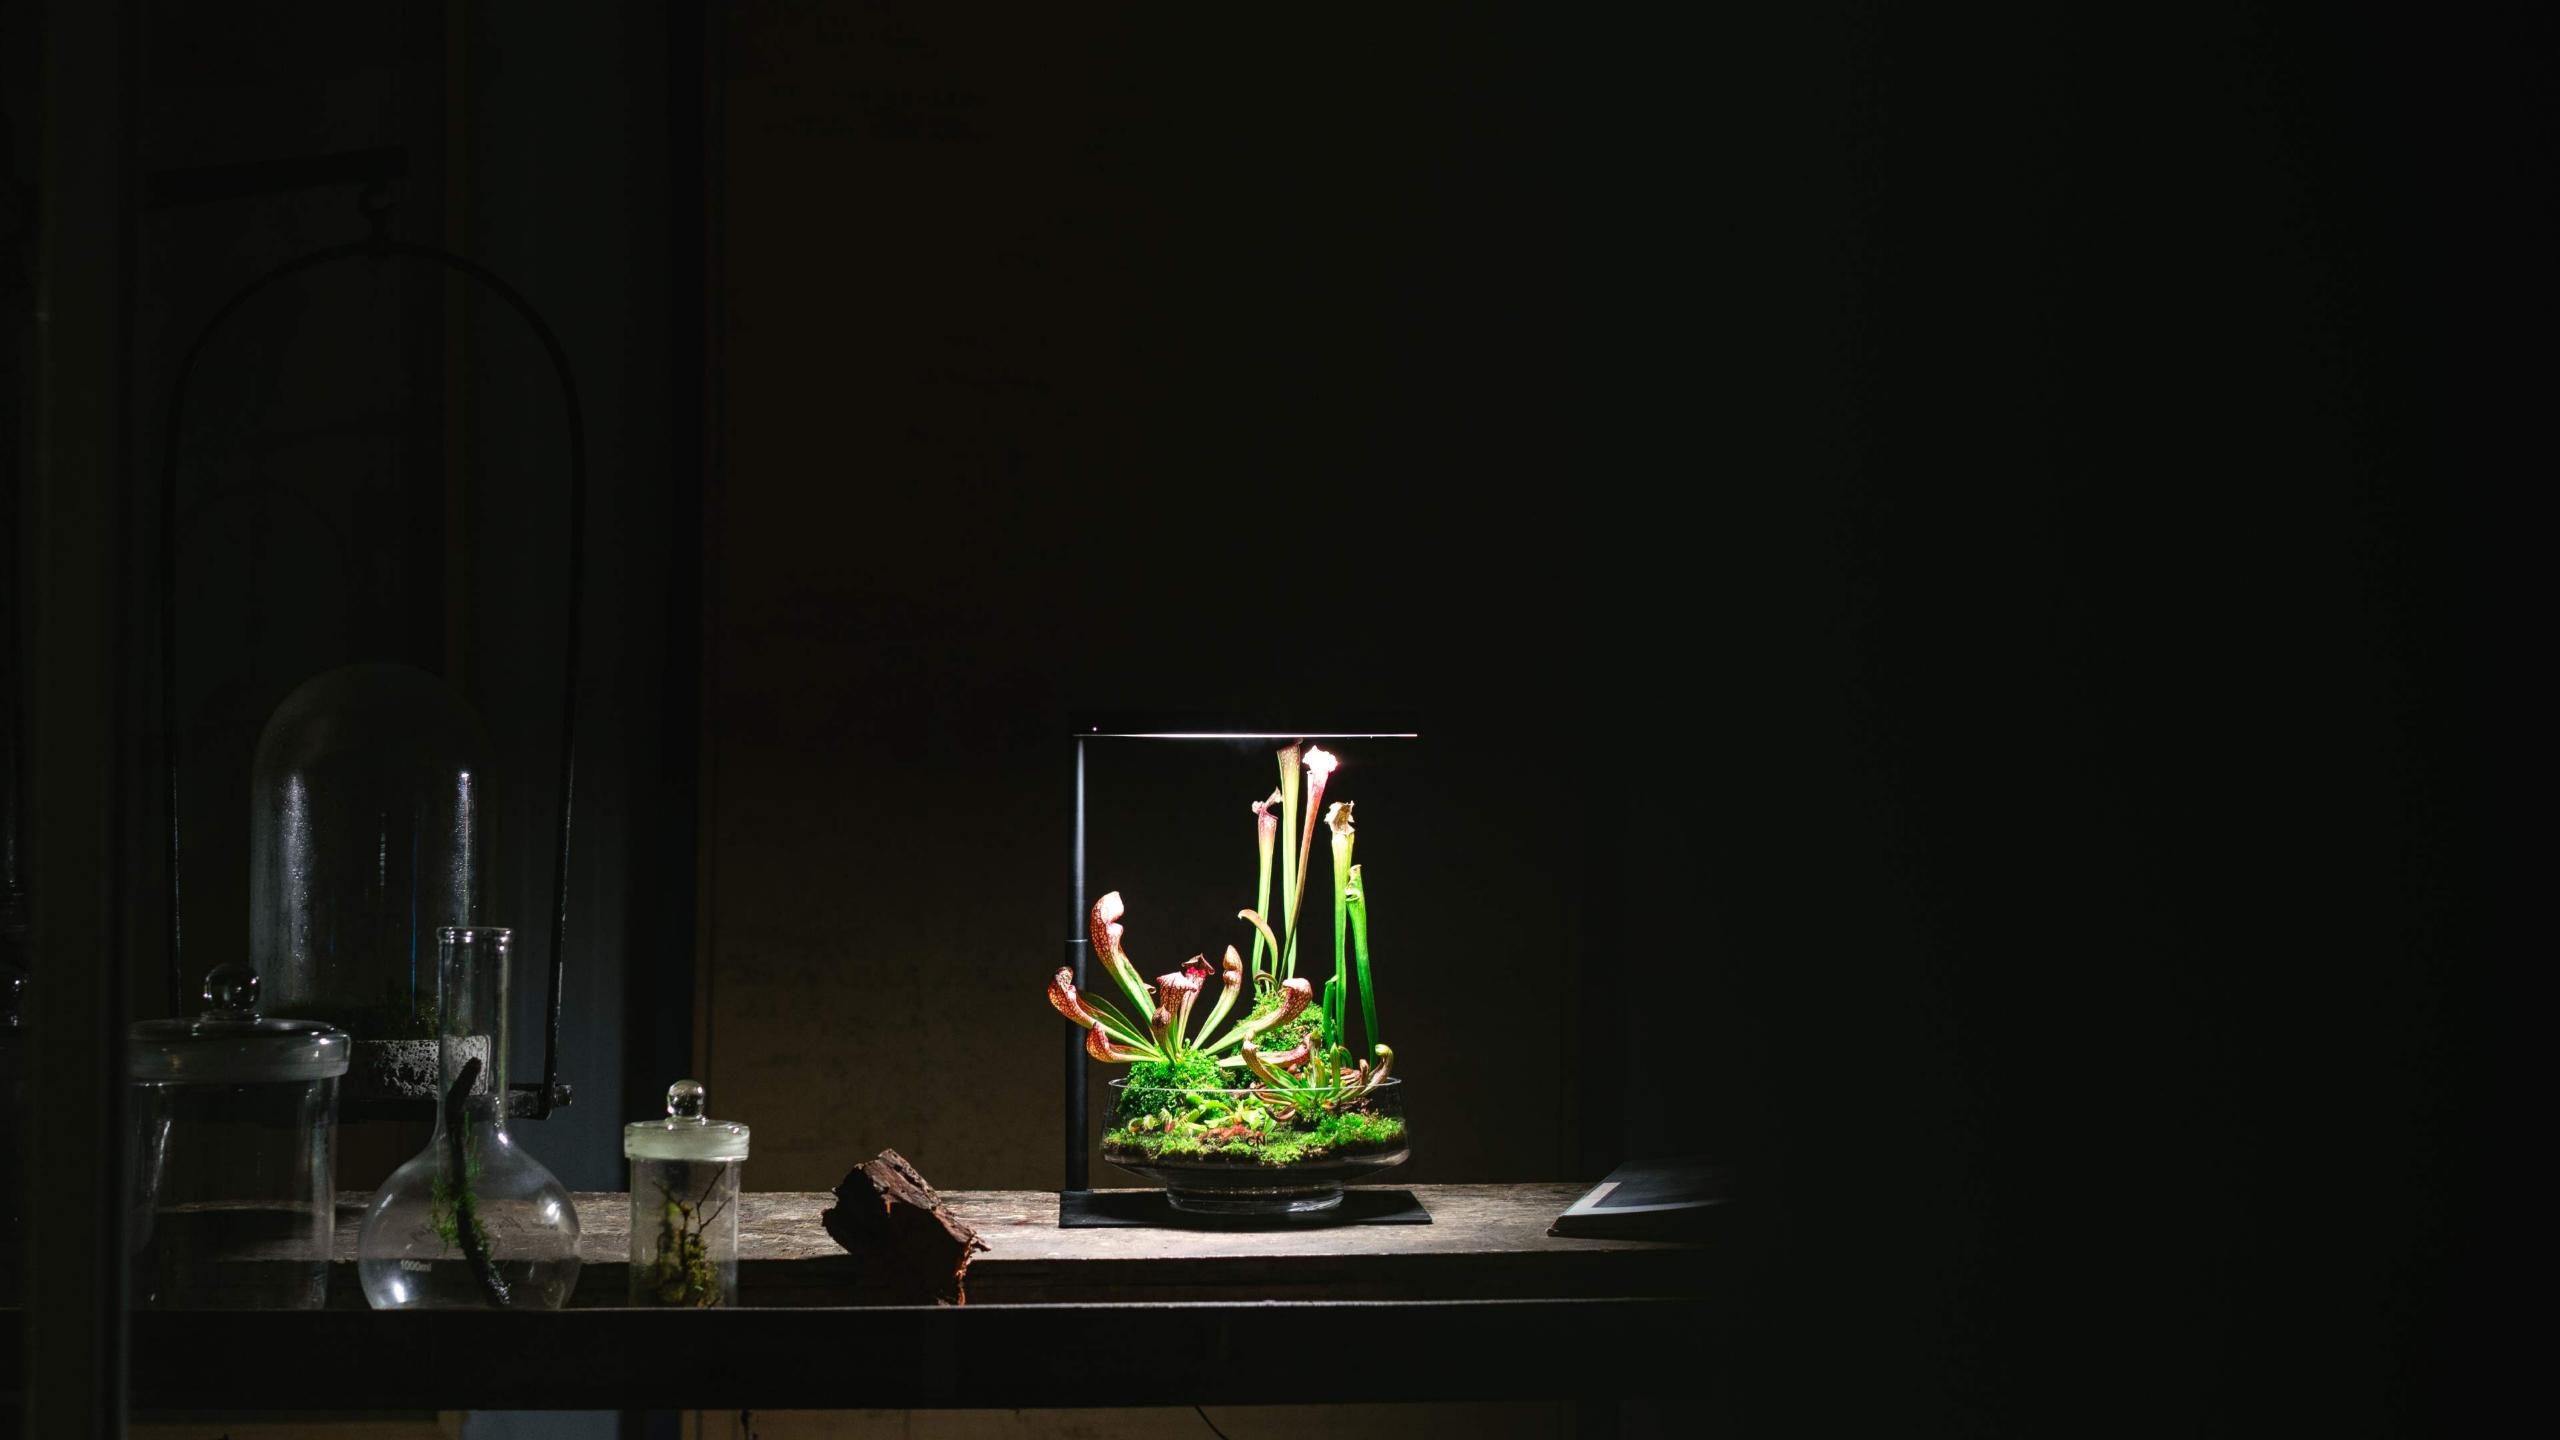

### ColorFull LED

ONF exclusive ColorFull LED combination advantage of three wavelengths + full spectrum light color, the color closer to the real but more dazzling, which brighten up the aquatic plants vividly and clearly.

# The aquatics now appears to be more vivid and larger than life.

With our fluorescent powder algorithm, the ColorFull spectrum helps all aquatic creatures to grow better, healthier and faster.

## Natural color development techniques

The wide-area color rendering technology of ColorFull LED, which not only provides the wavelengths required by plants but also complements the spectrum of other bands, making the color more stereoscopic and vivid.