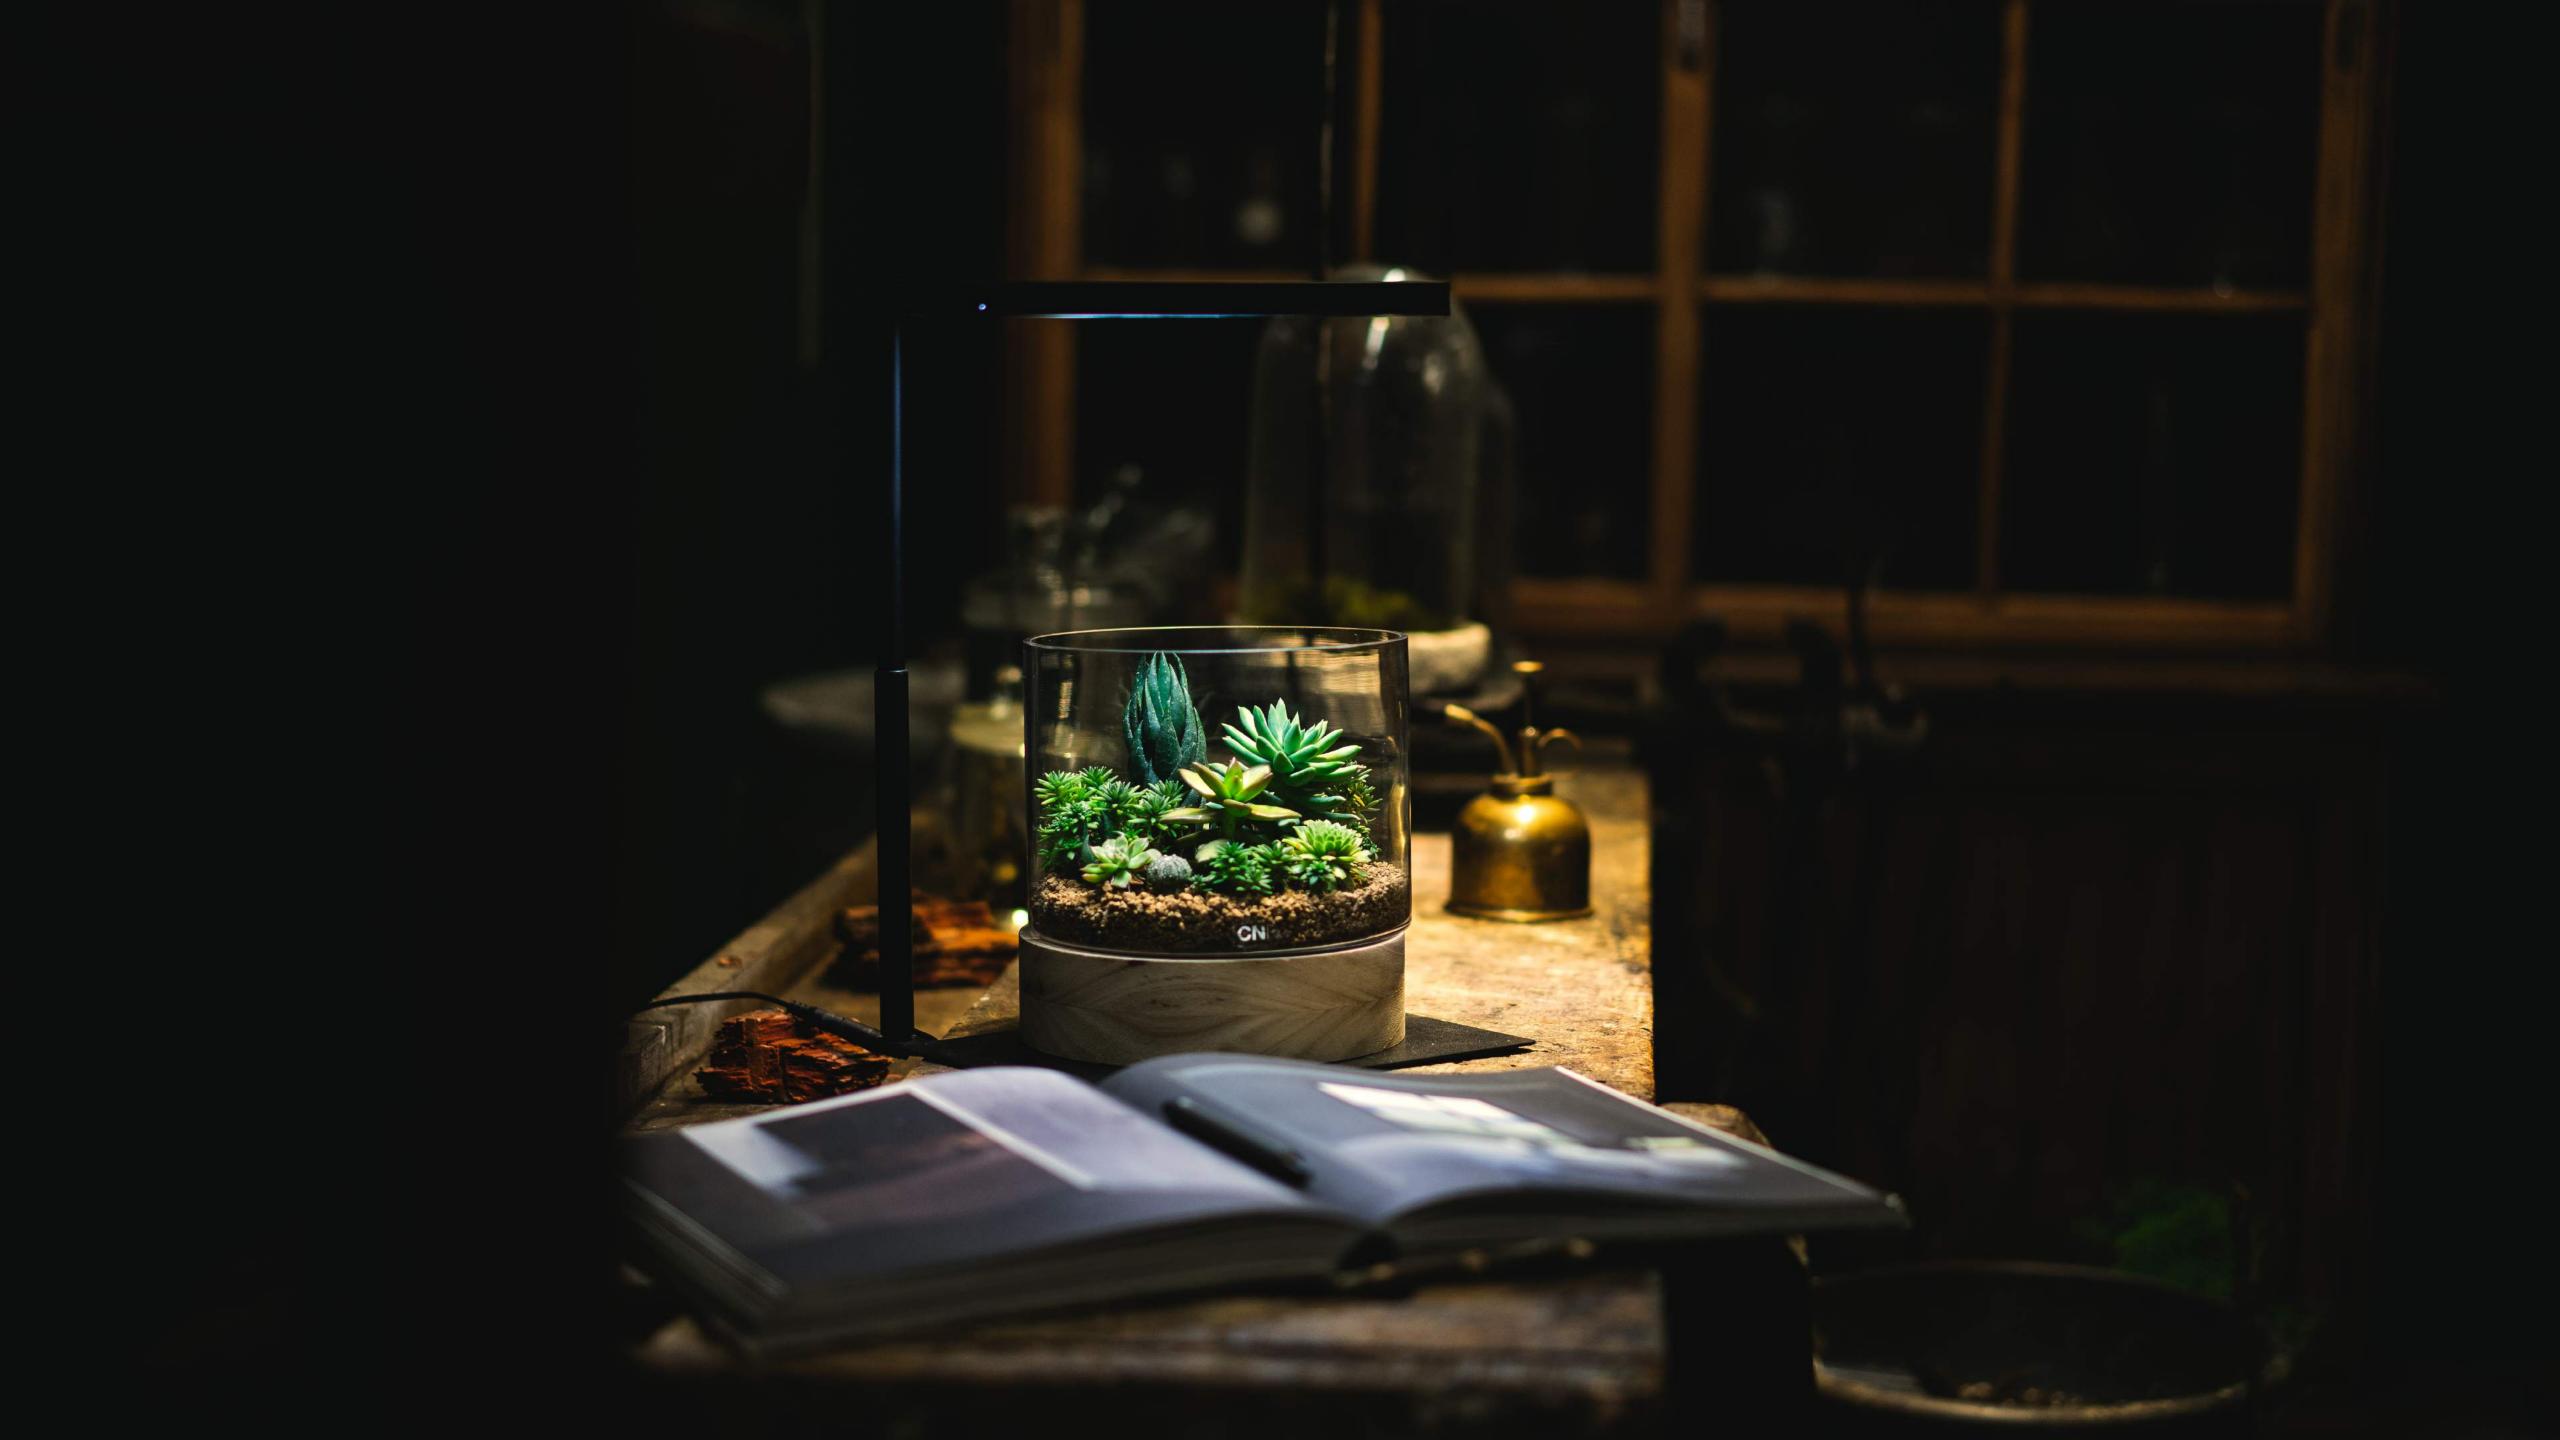

### ColorFull LED

ONF exclusive ColorFull LED combination advantage of three wavelengths + full spectrum light color, the color closer to the real but more dazzling, which brighten up the aquatic plants vividly and clearly.

# The aquatics now appears to be more vivid and larger than life.

With our fluorescent powder algorithm, the ColorFull spectrum helps all aquatic creatures to grow better, healthier and faster.

## Natural color development techniques

The wide-area color rendering technology of ColorFull LED, which not only provides the wavelengths required by plants but also complements the spectrum of other bands, making the color more stereoscopic and vivid.