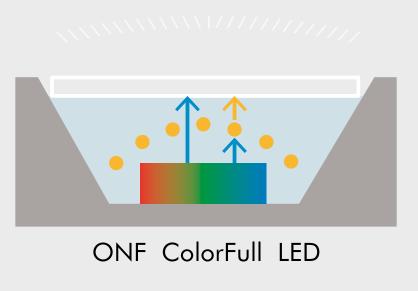

### ColorFull LED

ONF exclusive ColorFull LED combination advantage of three wavelengths + full spectrum light color, the color closer to the real but more dazzling, which brighten up the aquatic plants vividly and clearly.

## Natural color development techniques

The wide-area color rendering technology of ColorFull LED, which not only provides the wavelengths required by plants but also complements the spectrum of other bands, making the color more stereoscopic and vivid.