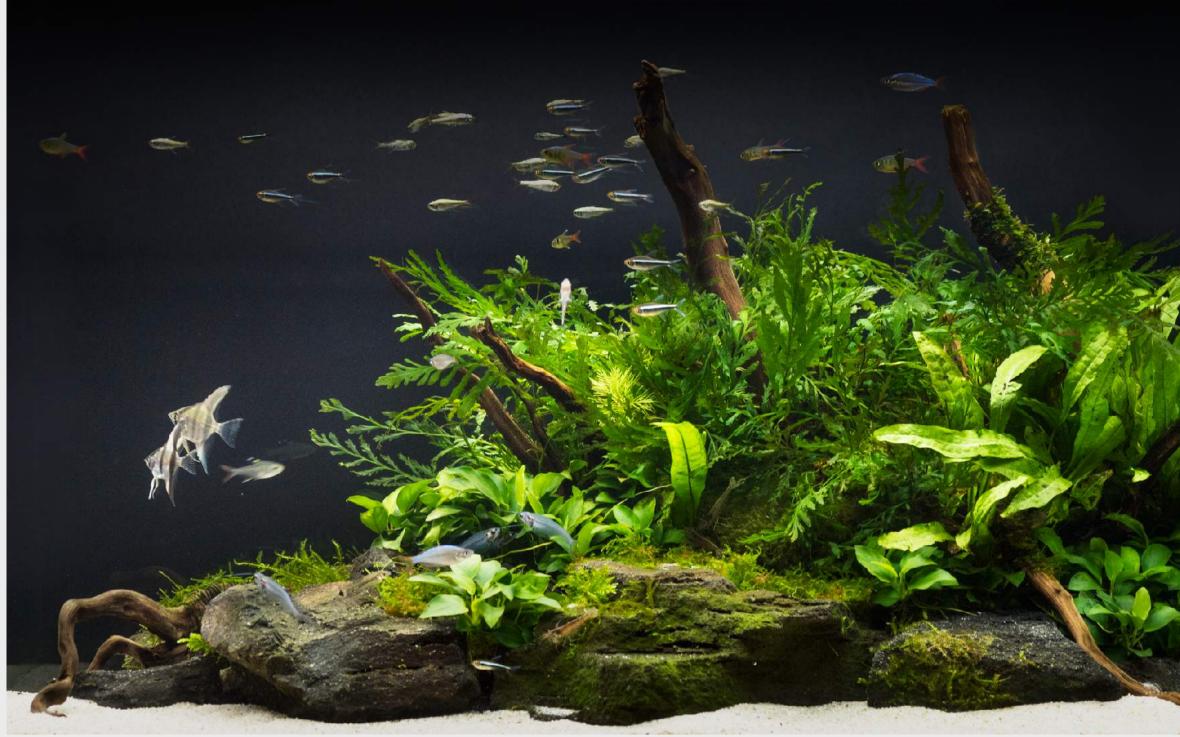

### ColorFull LED

ONF exclusive ColorFull LED combination advantage of three wavelengths + full spectrum light color, the color closer to the real but more dazzling, which brighten up the aquatic plants vividly and clearly.

# The aquatics now appears to be more vivid and larger than life.

With our fluorescent powder algorithm, the ColorFull spectrum helps all aquatic creatures to grow better, healthier and faster.

## Natural color development techniques

The wide-area color rendering technology of ColorFull LED, which not only provides the wavelengths required by plants but also complements the spectrum of other bands, making the color more stereoscopic and vivid.