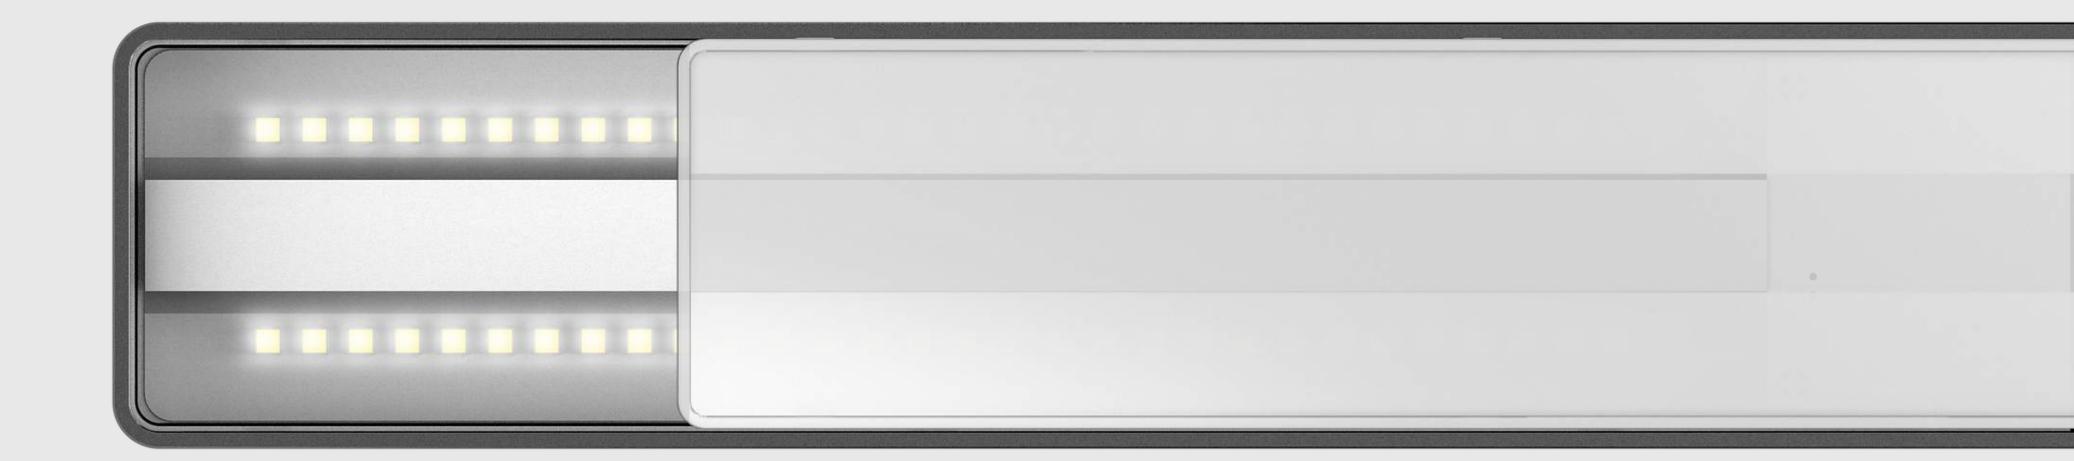

### ColorFull LED

ONF exclusive ColorFull LED combination advantage of three wavelengths + full spectrum light color, the color closer to the real but more dazzling, which brighten up the aquatic plants vividly and clearly.

# The aquatics now appears to be more vivid and larger than life.

With our fluorescent powder algorithm, the ColorFull spectrum helps all aquatic creatures to grow better, healthier and faster.

## Natural color development techniques

The wide-area color rendering technology of ColorFull LED, which not only provides the wavelengths required by plants but also complements the spectrum of other bands, making the color more stereoscopic and vivid.