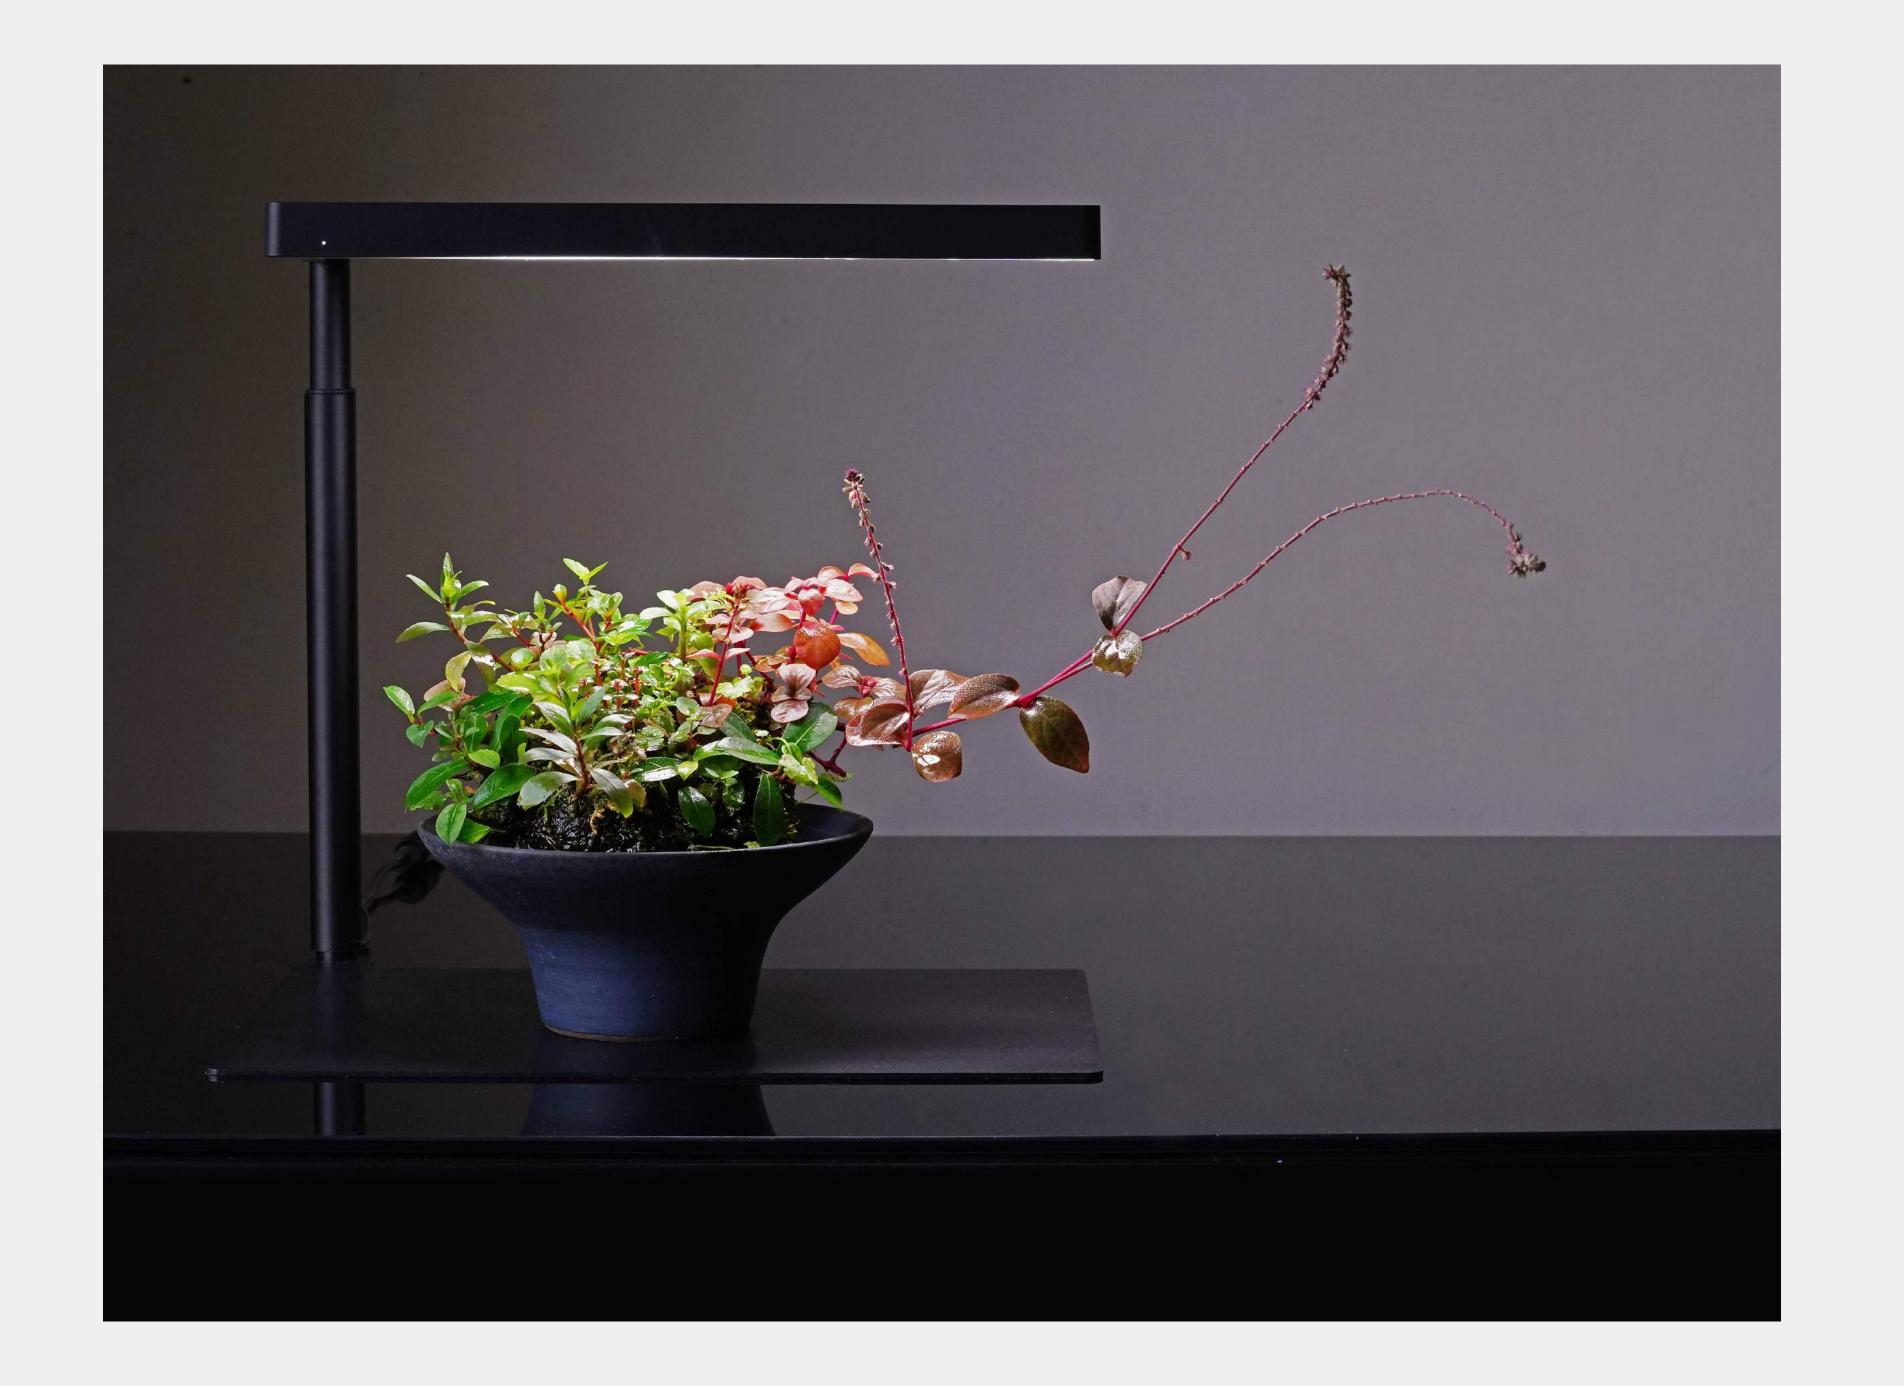

### ColorFull LED

ONF exclusive ColorFull LED combination advantage of three wavelengths + full spectrum light color, the color closer to the real but more dazzling, which brighten up the aquatic plants vividly and clearly.

# The aquatics now appears to be more vivid and larger than life.

With our fluorescent powder algorithm, the ColorFull spectrum helps all aquatic creatures to grow better, healthier and faster.

## Natural color development techniques

The wide-area color rendering technology of ColorFull LED, which not only provides the wavelengths required by plants but also complements the spectrum of other bands, making the color more stereoscopic and vivid.