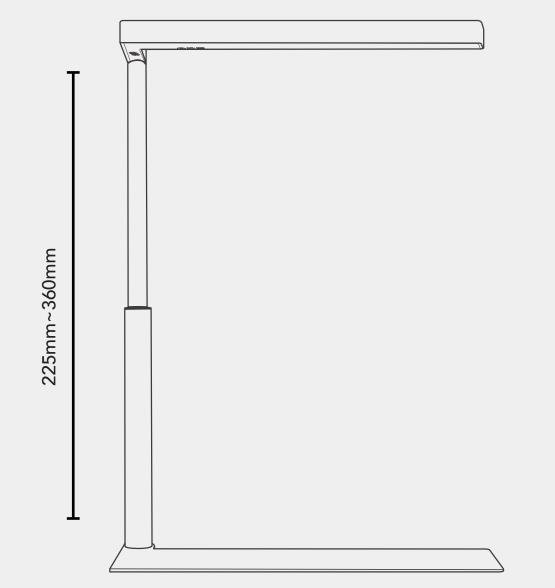

ling, which brighten up the aquatic plants vividly and clearly.





# The aquatics now appears to be more vivid and larger than life.

With our fluorescent powder algorithm, the ColorFull spectrum helps all aquatic creatures to grow better, healthier and faster.





## Natural color development techniques

The wide-area color rendering technology of ColorFull LED, which not only provides the wavelengths required by plants but also complements the spectrum of other bands, making the color more stereoscopic and vivid.









1300lm / 15W

Highest luminous efficiency



Dimmable

Increments of 100%-75%-50%-25%-100%



Brightness Memorize

It will memorize its previous brightness before turning off



Gradual Ramp UP & Down

In order to protect human eyes and not shock tank inhabitants











#### **Product Size**

240x 230 x 225- 360 mm  $(L) \times (W) \times (H)$ 



#### Product weight

1220 g



#### Color temperature

7000 K



#### 

100 - 240 VAC, 50 / 60 Hz



#### Surface color

Black



# = Brightness

1300 lm



#### LED lifetime

50,000 hr



#### Power consumption

15W



#### Beam angle

110°



#### Material

Aluminum / plastic / rubber / zincplating



#### Waterproof grade

IP 54



















Website <a href="https://www.onfaqua.com/">https://www.onfaqua.com/</a>

Facebook ONF

Instagram onf\_lighting

Email <u>support@onf.com.tw</u>