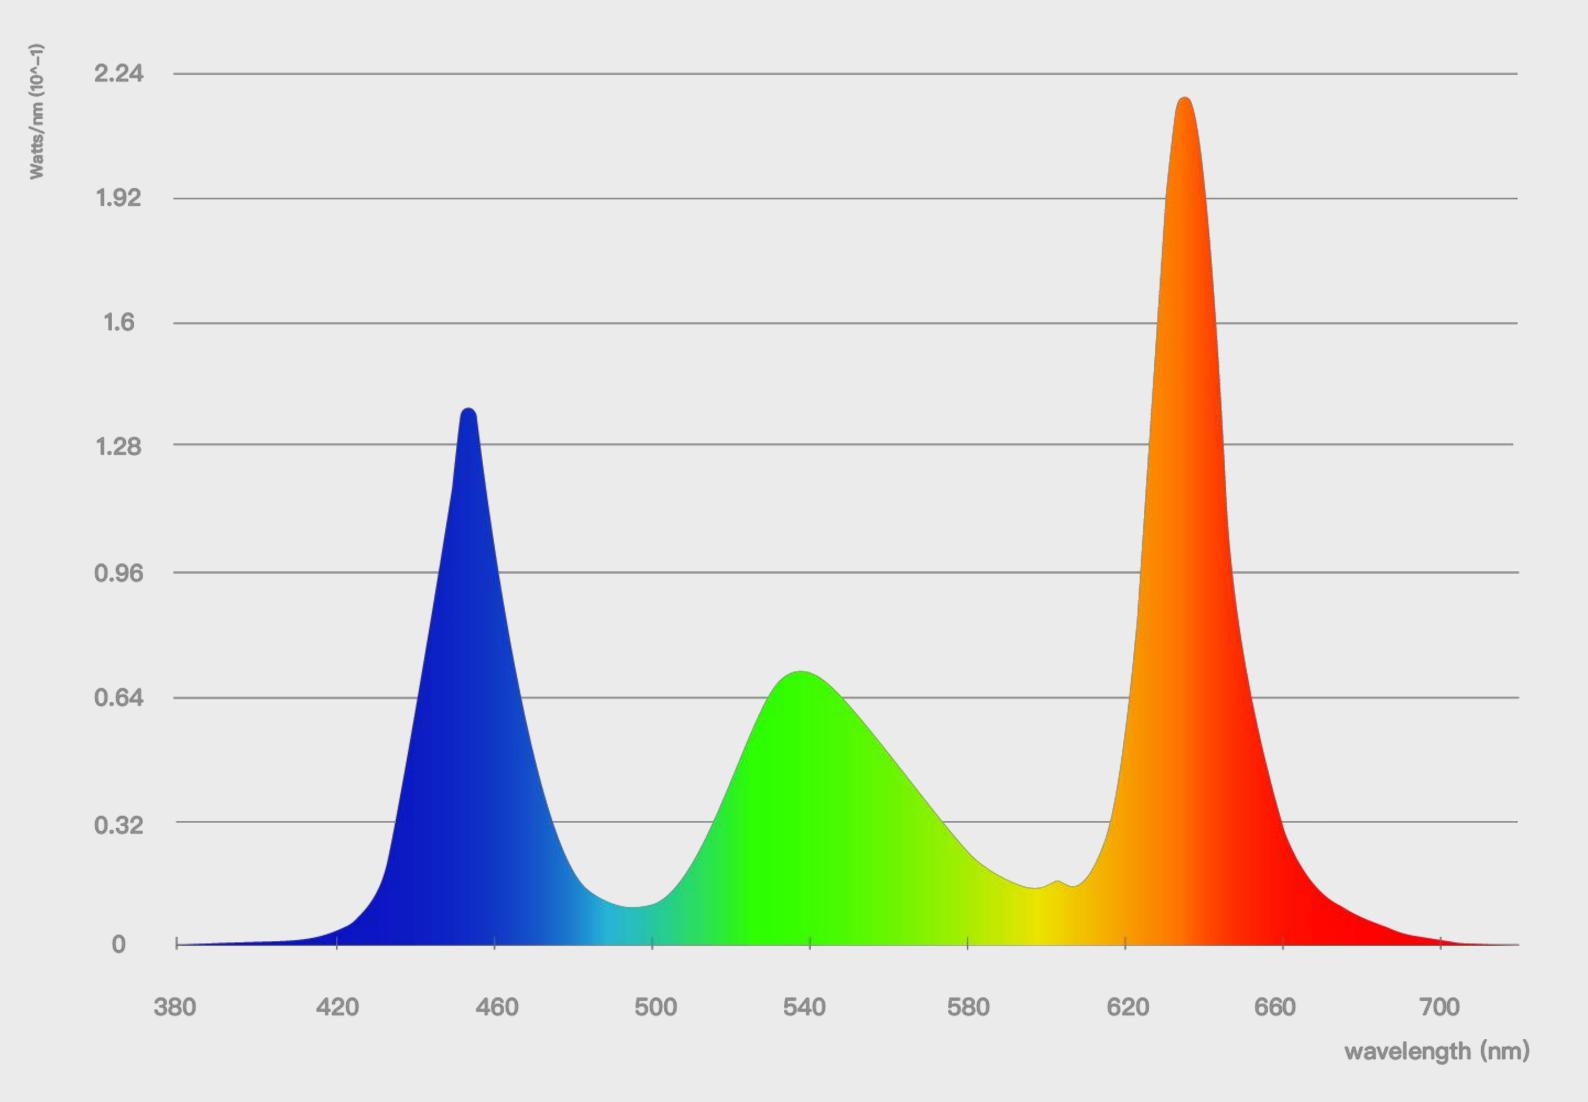

### ColorFull LED

ONF exclusive ColorFull LED combination advantage of three wavelengths + full spectrum light color, the color closer to the real but more dazzling, which brighten up the aquatic plants vividly and clearly.

# The aquatics now appears to be more vivid and larger than life.

With our fluorescent powder algorithm, the ColorFull spectrum helps all aquatic creatures to grow better, healthier and faster.

## Natural color development techniques

The wide-area color rendering technology of ColorFull LED, which not only provides the wavelengths required by plants but also complements the spectrum of other bands, making the color more stereoscopic and vivid.