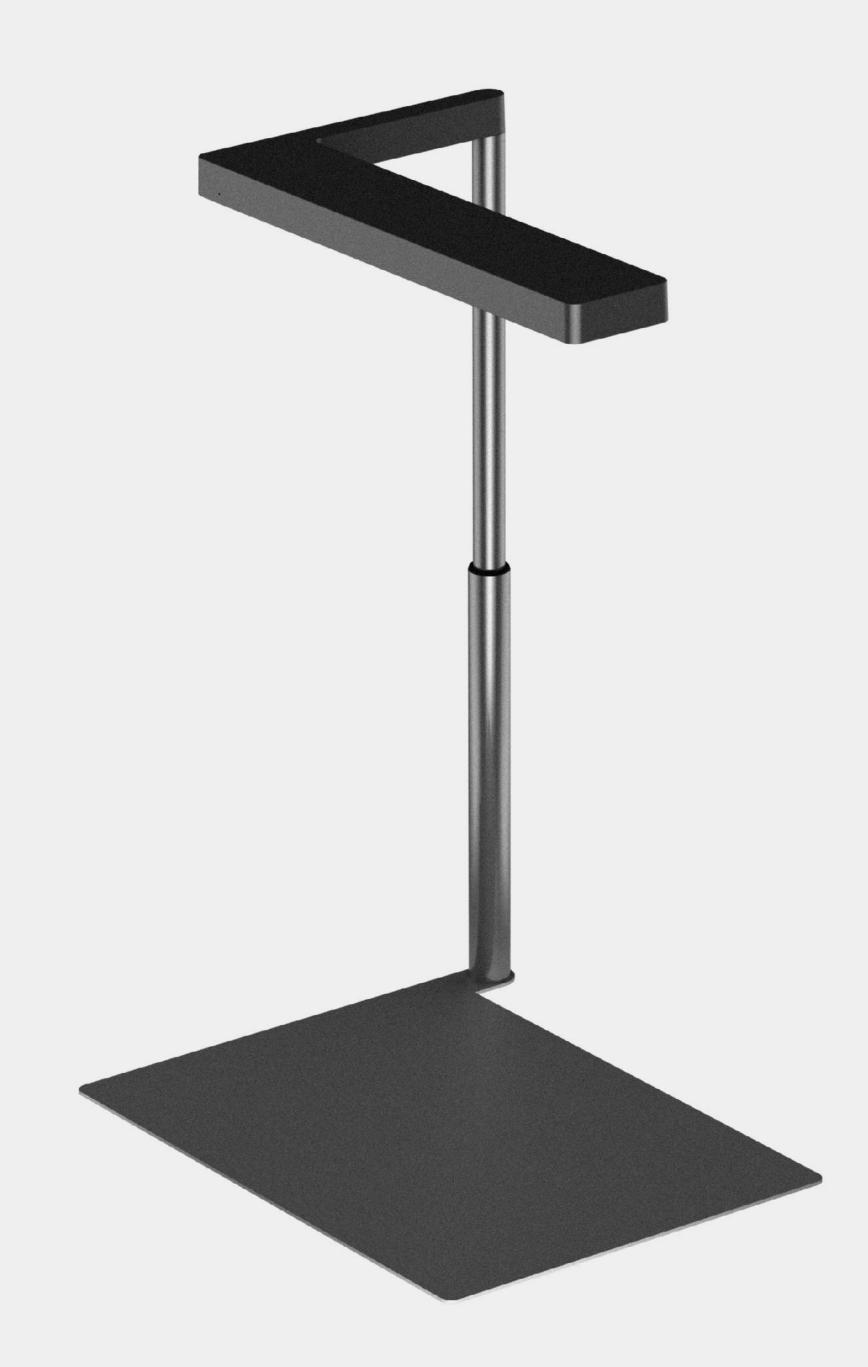

, which brighten up the aquatic plants vividly and clearly.





# The aquatics now appears to be more vivid and larger than life.

With our fluorescent powder algorithm, the ColorFull spectrum helps all aquatic creatures to grow better, healthier and faster.





## Natural color development techniques

The wide-area color rendering technology of ColorFull LED, which not only provides the wavelengths required by plants but also complements the spectrum of other bands, making the color more stereoscopic and vivid.









1300lm / 15W

Highest luminous efficiency



Dimmable

Increments of 100%-75%-50%-25%-100%



Brightness Memorize

It will memorize its previous brightness before turning off



Gradual Ramp UP & Down

In order to protect human eyes and not shock tank inhabitants











#### **Product Size**

240x 230 x 225- 360 mm  $(L) \times (W) \times (H)$ 



#### Product weight

1220 g



#### Color temperature

7000 K



#### 

100 - 240 VAC, 50 / 60 Hz



#### Surface color

Black



# = Brightness

1300 lm



#### LED lifetime

50,000 hr



#### Power consumption

15W



#### Beam angle

110°



#### Material

Aluminum / plastic / rubber / zincplating



#### Waterproof grade

IP 54



















Website <a href="https://www.onfaqua.com/">https://www.onfaqua.com/</a>

Facebook ONF

Instagram onf\_lighting

Email <u>support@onf.com.tw</u>