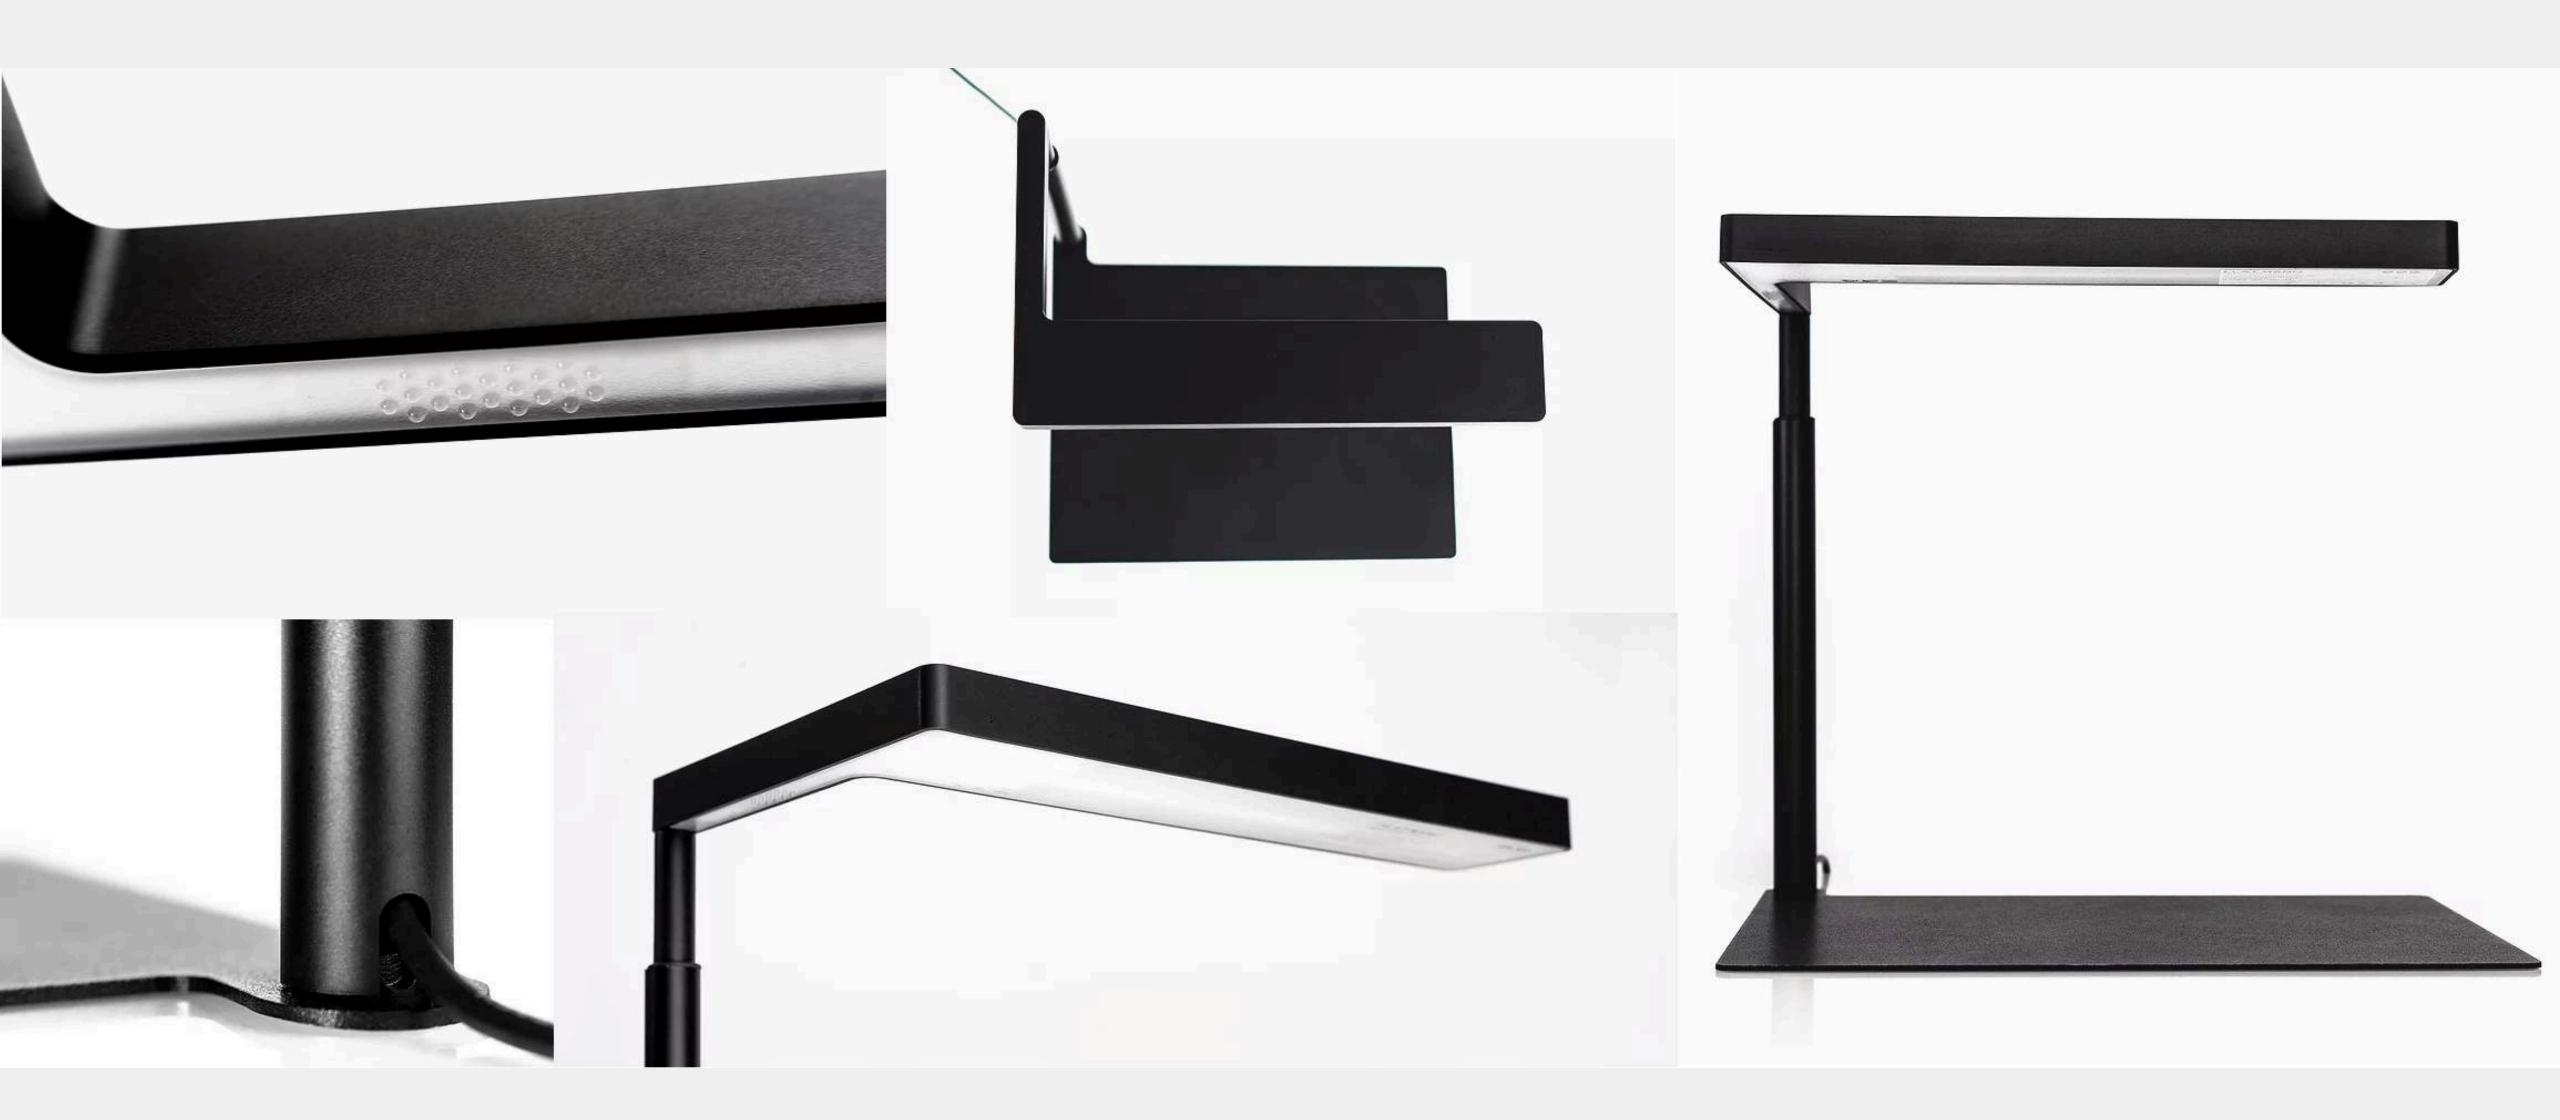

#### Surface color

Black

#### Material

Aluminum / plastic / rubber / zincplating