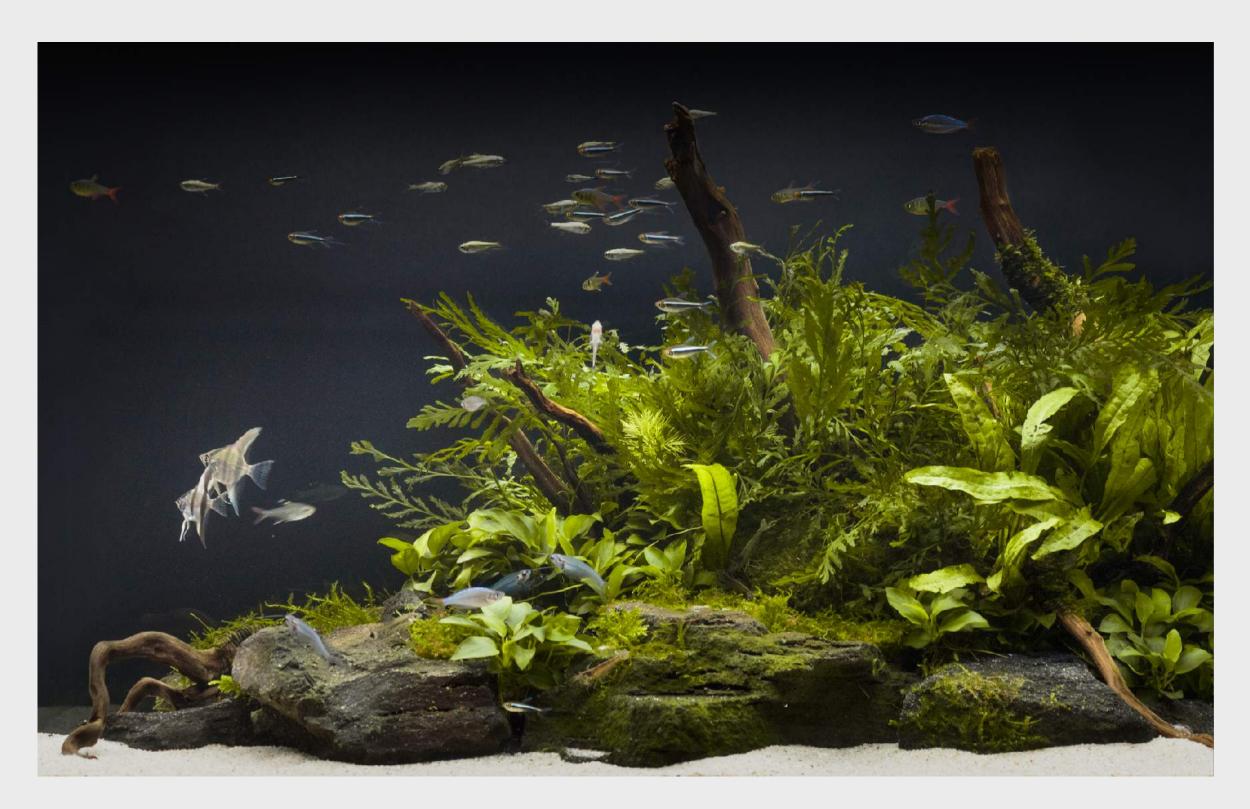

### ColorFull LED

ONF exclusive ColorFull LED combination advantage of three wavelengths + full spectrum light color, the color closer to the real but more dazzling, which brighten up the aquatic plants vividly and clearly.

# The aquatics now appears to be more vivid and larger than life.

With our fluorescent powder algorithm, the ColorFull spectrum helps all aquatic creatures to grow better, healthier and faster.

## Natural color development techniques

The wide-area color rendering technology of ColorFull LED, which not only provides the wavelengths required by plants but also complements the spectrum of other bands, making the color more stereoscopic and vivid.