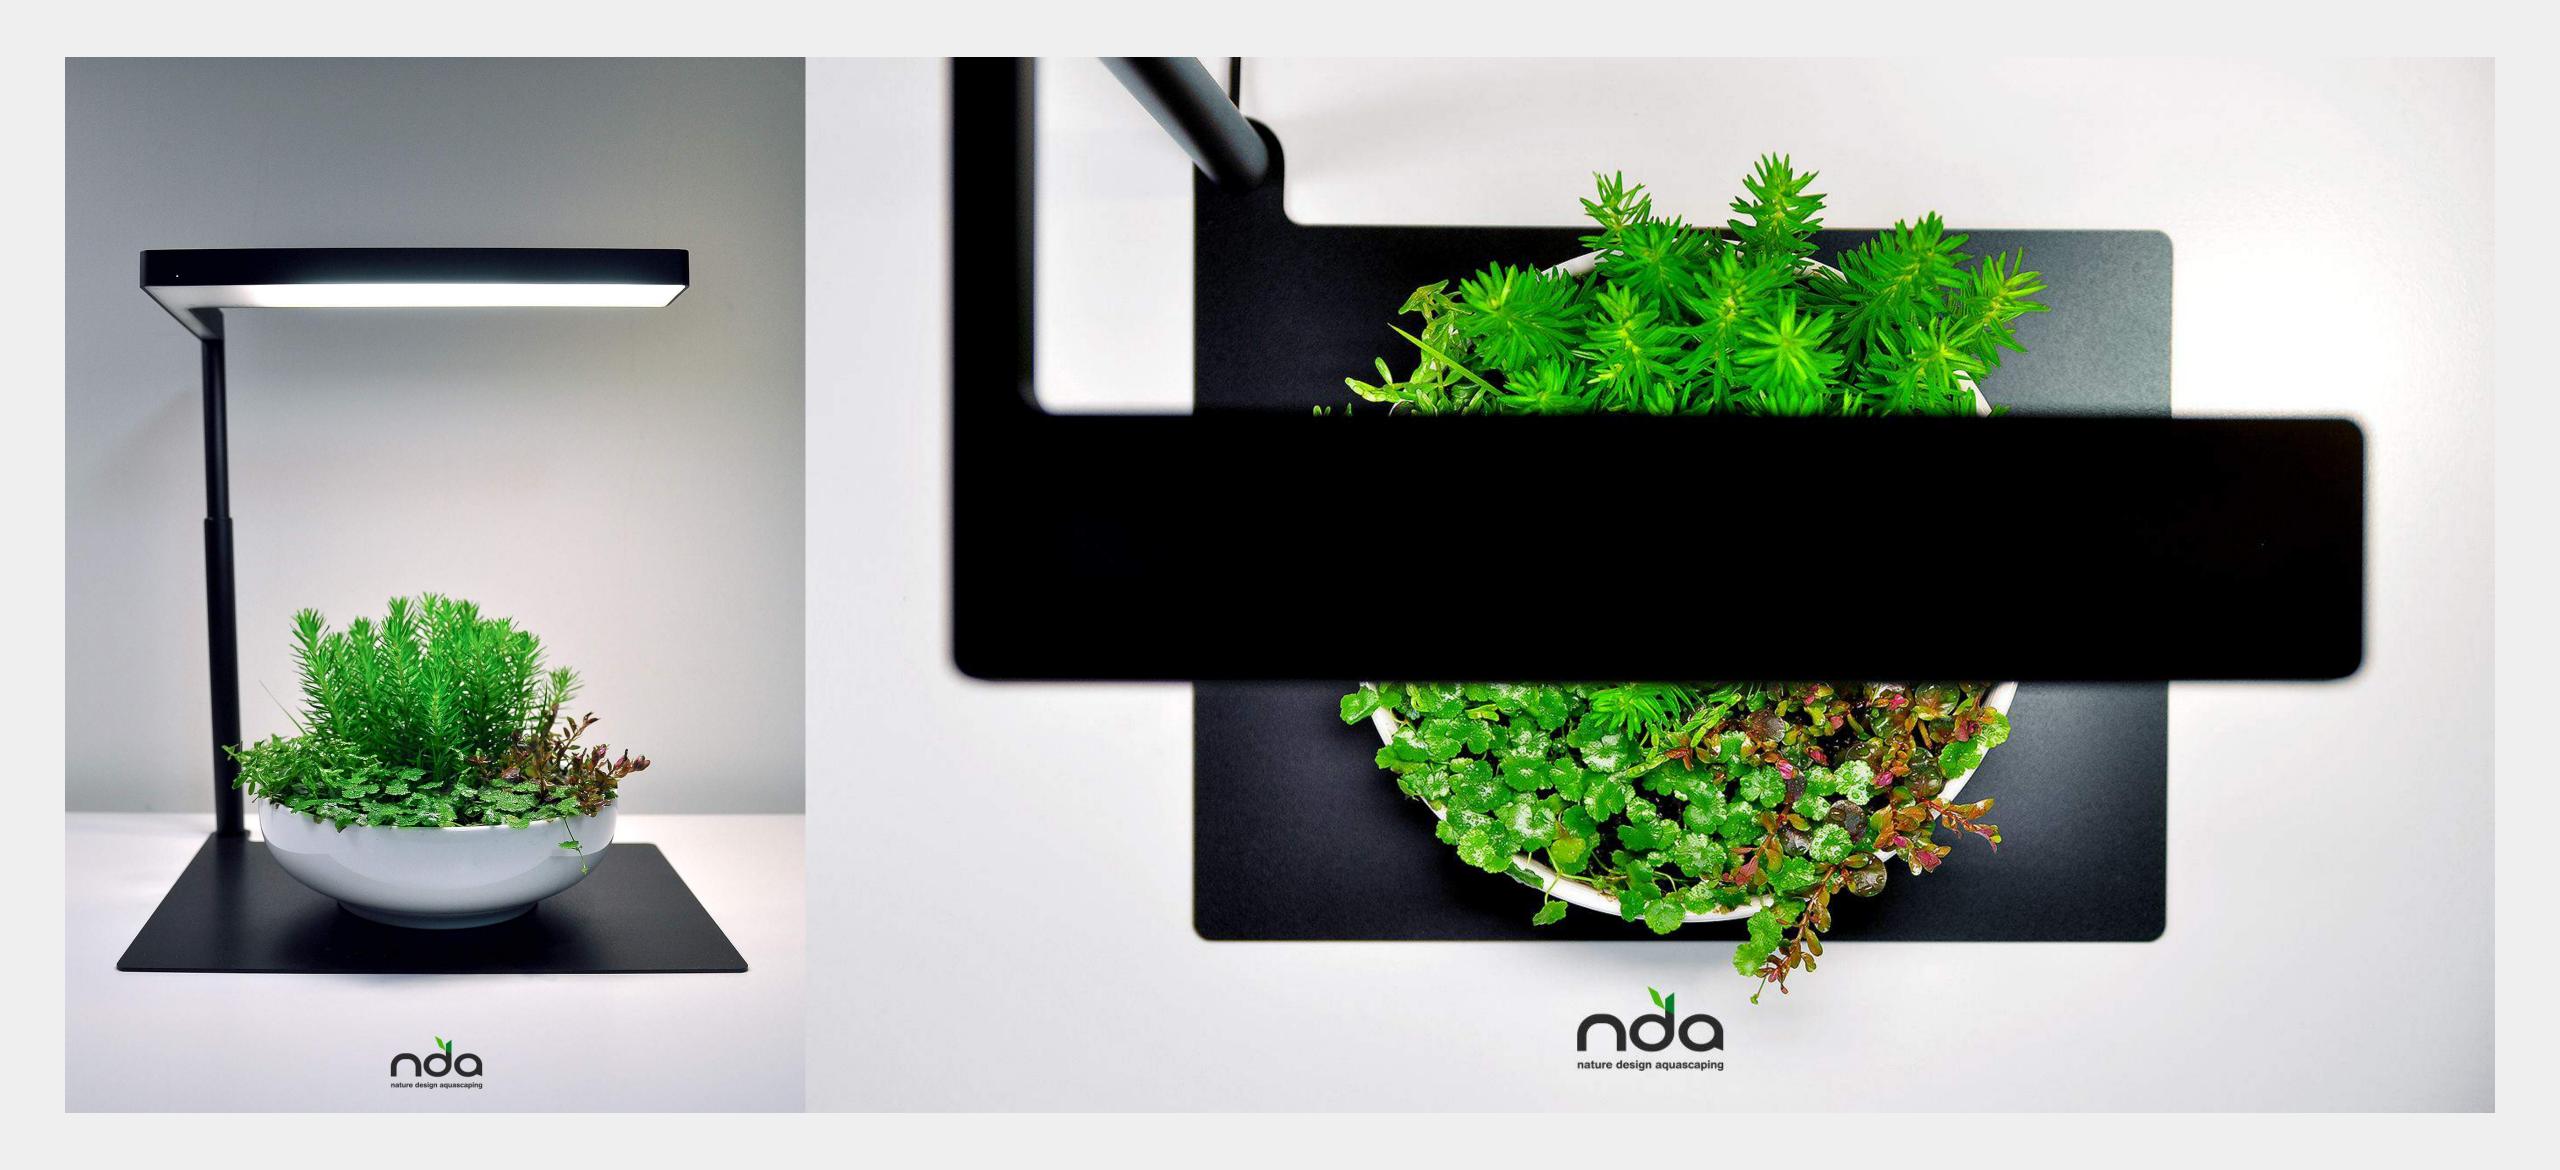

### ColorFull LED

ONF exclusive ColorFull LED combination advantage of three wavelengths + full spectrum light color, the color closer to the real but more dazzling, which brighten up the aquatic plants vividly and clearly.

# The aquatics now appears to be more vivid and larger than life.

With our fluorescent powder algorithm, the ColorFull spectrum helps all aquatic creatures to grow better, healthier and faster.

## Natural color development techniques

The wide-area color rendering technology of ColorFull LED, which not only provides the wavelengths required by plants but also complements the spectrum of other bands, making the color more stereoscopic and vivid.