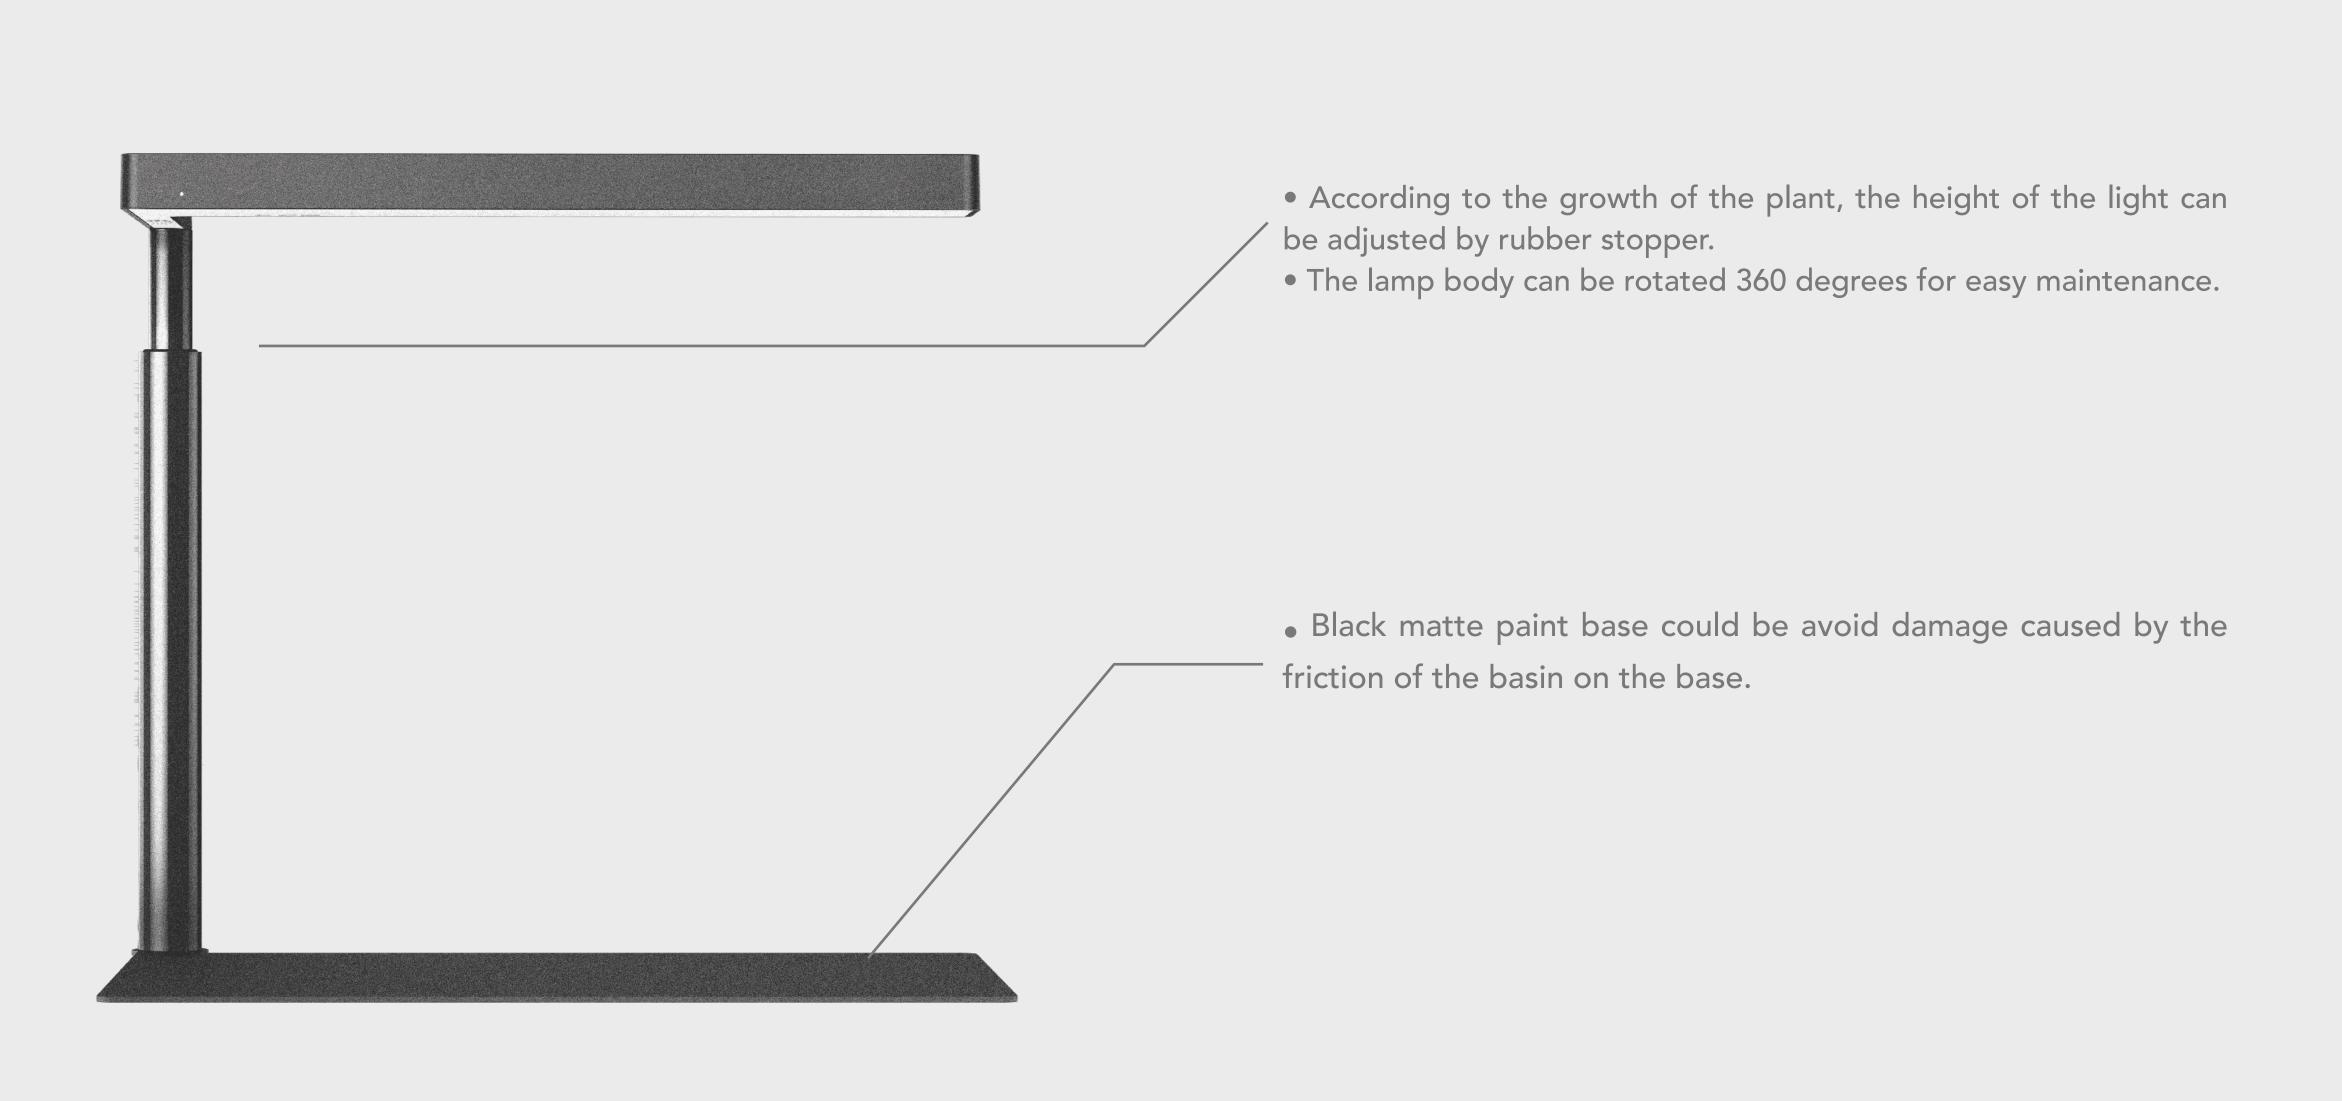

#### **Product Size**

240x 230 x 225- 360 mm  $(L) \times (W) \times (H)$ 

#### Surface color

Black

#### Material

Aluminum / plastic / rubber / zincplating

#### Waterproof grade

IP 54

Website <a href="https://www.onfaqua.com/">https://www.onfaqua.com/</a>

Facebook ONF

Instagram onf\_lighting

Email <u>support@onf.com.tw</u>