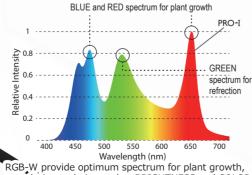

**RGB-W** Growth spectrum

new design technique takes BRIGHTNESS and COLOR RENDITION into the next level, Red and Green color improves, RGB-W technology was tested, verified and improve by ATLEDTiS in many years.