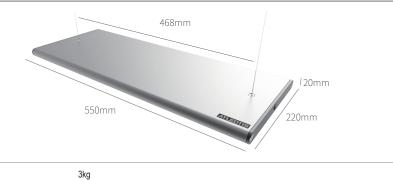

#### Size and Weight

Weight

| Material       |                | Function      |                                         |
|----------------|----------------|---------------|-----------------------------------------|
| Material       | Aluminum alloy | Dimming       | 4 level dimming / 10 level fine dimming |
| Color          | Anodize silver | Mounting      | 1.5m suspention wire                    |
| Optic Material | PC             | For tank size | W90 x D60 x H60cm or below              |