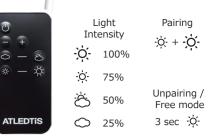

## **Remote control**

4lv dimming/10lv fine dimming

One remote controls all, you can control multiple PRO-1 with one single remote. Simply pairing PRO-1 with the remote you want. You can pair as many PRO-1 as you want. Once the PRO-1 paired, other remote cannot control it.